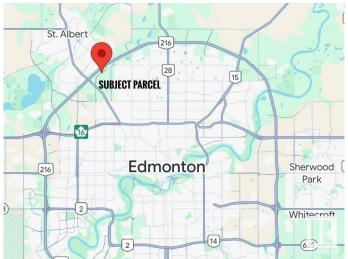

### \$3,999,900

0 Bedroom, 0.00 Bathroom, Land Commercial on 0.00 Acres

Rampart Industrial, Edmonton, AB

Outstanding opportunity to acquire 10.55 ACRES of future commercial land in a rapidly expanding Northwest Edmonton corridor strategically located JUST OFF ANTHONY HENDAY Drive with DIRECT ACCESS TO CAMPBELL ROAD (156 Street), this high-profile site offers seamless connectivity to both Edmonton and St. Albert making it ideal for a wide range of commercial uses. Bordered by major developments including the 450,000 sq. ft. Alberta Liquor Control Distribution Centre and City Ford, the property benefits from strong regional traffic and exposure. Its proximity to the St. Albert Park & Ride hub further enhances long-term value and accessibility, reinforcing this location as a major commercial node in the region. With growing infrastructure, excellent arterial access, and strong demographic growth from both Edmonton and St. Albert, this parcel presents a strategic short-term holding with high future development potential. Position your portfolio for growthâ€"location, access, and momentum are all here.

## **Community Information**

Address 16003 Campbell Road

Area Edmonton

Subdivision Rampart Industrial

City Edmonton
County ALBERTA

Province AB

Postal Code T6V 1H8