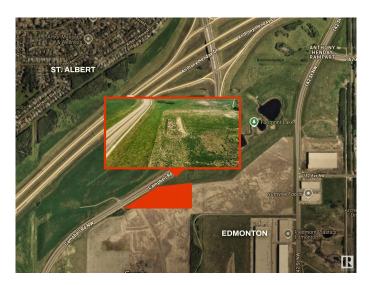

### \$3,999,900

0 Bedroom, 0.00 Bathroom, Land Commercial on 0.00 Acres

Rampart Industrial, Edmonton, AB

Outstanding opportunity to acquire 10.55 ACRES of future commercial land in a rapidly expanding Northwest Edmonton corridor strategically located JUST OFF ANTHONY HENDAY Drive with DIRECT ACCESS TO CAMPBELL ROAD (156 Street), this high-profile site offers seamless connectivity to both Edmonton and St. Albert making it ideal for a wide range of commercial uses. Bordered by major developments including the 450,000 sq. ft. Alberta Liquor Control Distribution Centre and City Ford, the property benefits from strong regional traffic and exposure. Its proximity to the St. Albert Park & Ride hub further enhances long-term value and accessibility, reinforcing this location as a major commercial node in the region. With growing infrastructure, excellent arterial access, and strong demographic growth from both Edmonton and St. Albert, this parcel presents a strategic short-term holding with high future development potential. Position your portfolio for growthâ€"location, access, and momentum are all here.

## **Community Information**

Address 16003 Campbell Road

Area Edmonton

Subdivision Rampart Industrial

City Edmonton
County ALBERTA

Province AB

Postal Code T6V 1H8