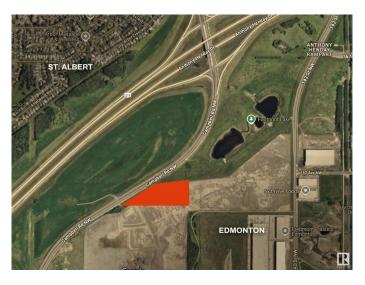

### \$3,999,900

0 Bedroom, 0.00 Bathroom, Land Commercial on 0.00 Acres

Rampart Industrial, Edmonton, AB

Outstanding opportunity to acquire 10.55 ACRES of future commercial land in a rapidly expanding Northwest Edmonton corridor strategically located JUST OFF ANTHONY HENDAY Drive with DIRECT ACCESS TO CAMPBELL ROAD (156 Street), this high-profile site offers seamless connectivity to both Edmonton and St. Albert making it ideal for a wide range of commercial uses. Bordered by major developments including the 450,000 sq. ft. Alberta Liquor Control Distribution Centre and City Ford, the property benefits from strong regional traffic and exposure. Its proximity to the St. Albert Park & Ride hub further enhances long-term value and accessibility, reinforcing this location as a major commercial node in the region. With growing infrastructure, excellent arterial access, and strong demographic growth from both Edmonton and St. Albert, this parcel presents a strategic short-term holding with high future development potential. Position your portfolio for growthâ€"location, access, and momentum are all here.

## **Community Information**

Address 16003 Campbell Road

Area Edmonton

Subdivision Rampart Industrial

City Edmonton
County ALBERTA

Province AB

Postal Code T6V 1H8