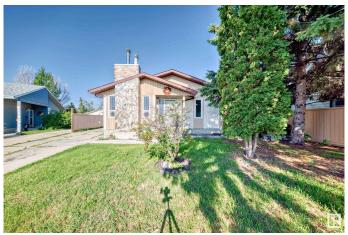

#### \$385,000

4 Bedroom, 2.50 Bathroom, 1,178 sqft Single Family on 0.00 Acres

Hairsine, Edmonton, AB

A charming bungalow, located in the neighborhood of Hairsine. The property features a double detached garage and a pie-shaped lot. This home has 4 bedrooms and 2.5 bathrooms.

Built in 1980

Sub-Type Detached Single Family

Style Bungalow

Status Active