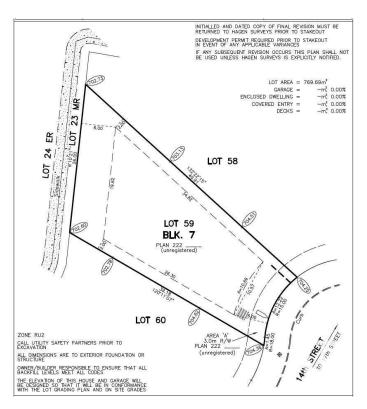

### \$325,000

0 Bedroom, 0.00 Bathroom, Rural on 0.19 Acres

Irvine Creek, Rural Leduc County, AB

Ready to build your dream home on this exceptional ravine-backing in the beautiful community of Irvine Creek? This expansive pie-shaped lot offers a rare 40-foot building pocket and backs onto green space and ravineâ€"perfect for creating your private oasis. Located in a fully developed subdivision, the property comes with full municipal services including city water, city sewer, gas, power, and high-speed internet. Choose your own builder or build yourselfâ€"surrounded by other custom, high-end homes. Just minutes from Beaumont, Edmonton, Nisku, Leduc, and the Edmonton International Airport.

## **Community Information**

Address 5928 14 Street

Area Rural Leduc County

Subdivision Irvine Creek

City Rural Leduc County

County ALBERTA

Province AB

Postal Code T4X 3C6

### **Additional Information**

Date Listed June 10th, 2025

Days on Market 33

Zoning Zone 80

DATA IS DEEMED RELIABLE BUT IS NOT GUARANTEED ACCURATE BY THE REALTORS® ASSOCIATION OF EDMONTON. COPYRIGHT 2025 BY THE REALTORS® ASSOCIATION OF EDMONTON. ALL RIGHTS RESERVED. Trademarks are owned or controlled by the Canadian Real Estate Association (CREA) and identify real estate professionals who are members of CREA (REALTOR®, REALTORS®) and/or the quality of services they provide (MLS®, Multiple Listing Service®)