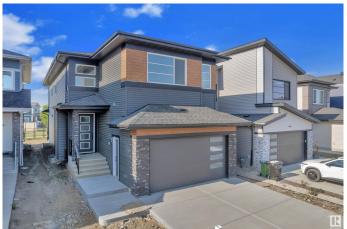

#### \$749,900

4 Bedroom, 3.00 Bathroom, 2,502 sqft Single Family on 0.00 Acres

The Orchards At Ellerslie, Edmonton, AB

Welcome to The Orchards! This stunning property boasts 2502 SQFT of living space, featuring herringbone LVP flooring on the main floor, extended kitchen cabinets, and a spice kitchen. The main floor also includes a bedroom and full bathroom, while the second floor has a bonus room, two spacious bedrooms with a 4pc jack & Jill bathroom, and a master bedroom with a custom 5pc ensuite and walk-in closet. Perfectly located, this home backs onto walking trails and is close to two schools, parks, and a community centre.

#### **Essential Information**

MLS® # E4441803 Price \$749,900

Bedrooms 4

Bathrooms 3.00

Full Baths 3

Square Footage 2,502 Acres 0.00

Year Built 2024

Type Single Family

#### **Exterior**

Exterior Wood, Vinyl

Exterior Features Park/Reserve, Public Transportation, Schools, Shopping Nearby

Roof Asphalt Shingles

Construction Wood, Vinyl

Foundation Concrete Perimeter