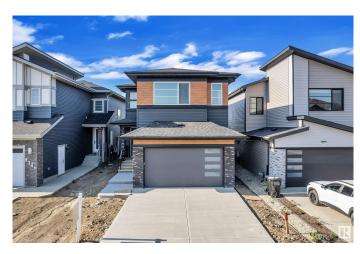

#### \$749,900

4 Bedroom, 3.00 Bathroom, 2,502 sqft Single Family on 0.00 Acres

The Orchards At Ellerslie, Edmonton, AB

Welcome to The Orchards! This stunning property boasts 2502 SQFT of living space, featuring herringbone LVP flooring on the main floor, extended kitchen cabinets, and a spice kitchen. The main floor also includes a bedroom and full bathroom, while the second floor has a bonus room, two spacious bedrooms with a 4pc jack & Jill bathroom, and a master bedroom with a custom 5pc ensuite and walk-in closet. Perfectly located, this home backs onto walking trails and is close to two schools, parks, and a community centre.

#### **Essential Information**

MLS® # E4441803 Price \$749,900

Bedrooms 4

Bathrooms 3.00

Full Baths 3

Square Footage 2,502 Acres 0.00

Year Built 2024

Type Single Family

#### **Exterior**

Exterior Wood, Vinyl

Exterior Features Park/Reserve, Public Transportation, Schools, Shopping Nearby

Roof Asphalt Shingles

Construction Wood, Vinyl

Foundation Concrete Perimeter