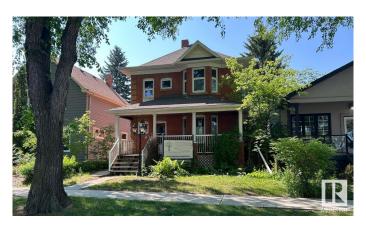

### \$624,900

0 Bedroom, 0.00 Bathroom, Office on 0.00 Acres

Strathcona, Edmonton, AB

Welcome to this charming 1915 commercial character home with modern amenities. This well maintained red-brick home is suited for a business seeking a warm, professional environment in a heritage setting. Nestled in a central location, this historic gem blends practical functionality with timeless elegance. Inside you will find three to four private offices over the two floors, waiting areas, a kitchenette, plus a private entrance into the fully equipped basement suite, offering additional flexibility for staff, rentals or an expanded workspace. The home features a covered veranda, multiple entrances, glass paneled wooden doors, walnut mouldings, and a mix of hardwood and slate flooring which preserves the home's classic appeal. Upgrades, such as air conditioning, ensure modern comfort while the ornamental fireplace offers unique charm and a cozy atmosphere. Rear parking and ample free street parking for visitors adds to the list of features.

Built in 1915

### **Exterior**

Exterior Brick, Wood Frame, Mixed Construction Brick, Wood Frame, Mixed