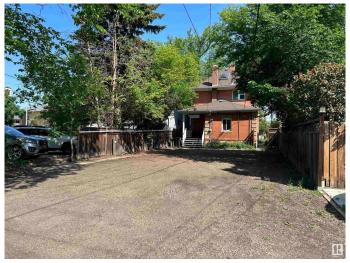

### \$624,900

0 Bedroom, 0.00 Bathroom, Office on 0.00 Acres

Strathcona, Edmonton, AB

Welcome to this charming 1915 commercial character home with modern amenities. This well maintained red-brick home is suited for a business seeking a warm, professional environment in a heritage setting. Nestled in a central location, this historic gem blends practical functionality with timeless elegance. Inside you will find three to four private offices over the two floors, waiting areas, a kitchenette, plus a private entrance into the fully equipped basement suite, offering additional flexibility for staff, rentals or an expanded workspace. The home features a covered veranda, multiple entrances, glass paneled wooden doors, walnut mouldings, and a mix of hardwood and slate flooring which preserves the home's classic appeal. Upgrades, such as air conditioning, ensure modern comfort while the ornamental fireplace offers unique charm and a cozy atmosphere. Rear parking and ample free street parking for visitors adds to the list of features.