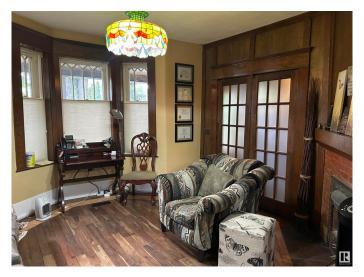

### \$624,900

0 Bedroom, 0.00 Bathroom, Office on 0.00 Acres

Strathcona, Edmonton, AB

Welcome to this charming 1915 commercial character home with modern amenities. This well maintained red-brick home is suited for a business seeking a warm, professional environment in a heritage setting. Nestled in a central location, this historic gem blends practical functionality with timeless elegance. Inside you will find three to four private offices over the two floors, waiting areas, a kitchenette, plus a private entrance into the fully equipped basement suite, offering additional flexibility for staff, rentals or an expanded workspace. The home features a covered veranda, multiple entrances, glass paneled wooden doors, walnut mouldings, and a mix of hardwood and slate flooring which preserves the home's classic appeal. Upgrades, such as air conditioning, ensure modern comfort while the ornamental fireplace offers unique charm and a cozy atmosphere. Rear parking and ample free street parking for visitors adds to the list of features.