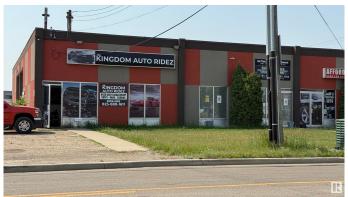

# \$400,000 - 14825 123 Avenue, Edmonton

MLS® #E4441689

#### \$400,000

0 Bedroom, 0.00 Bathroom, Industrial on 0.00 Acres

Dominion Industrial, Edmonton, AB

Great 2000 sq.ft warehouse with 3 overhead doors featuring mezzanine and front office Plenty of parking on the back and side of the building There is no condo fee There is a billboard generating about \$16,000 annually Insurance is paid from the sign revenues Ideal location for mechanic shop , car lot or church