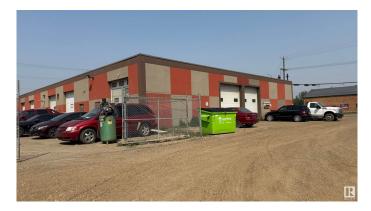

# \$400,000 - 14825 123 Avenue, Edmonton

MLS® #E4441689

#### \$400,000

0 Bedroom, 0.00 Bathroom, Industrial on 0.00 Acres

Dominion Industrial, Edmonton, AB

Great 2000 sq.ft warehouse with 3 overhead doors featuring mezzanine and front office Plenty of parking on the back and side of the building There is no condo fee There is a billboard generating about \$16,000 annually Insurance is paid from the sign revenues Ideal location for mechanic shop , car lot or church