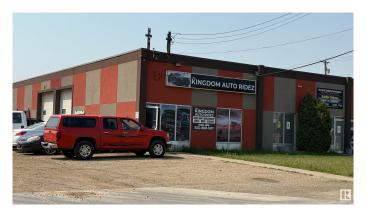

# \$400,000 - 14825 123 Avenue, Edmonton

MLS® #E4441689

#### \$400,000

0 Bedroom, 0.00 Bathroom, Industrial on 0.00 Acres

Dominion Industrial, Edmonton, AB

Great 2000 sq.ft warehouse with 3 overhead doors featuring mezzanine and front office Plenty of parking on the back and side of the building There is no condo fee There is a billboard generating about \$16,000 annually Insurance is paid from the sign revenues Ideal location for mechanic shop , car lot or church