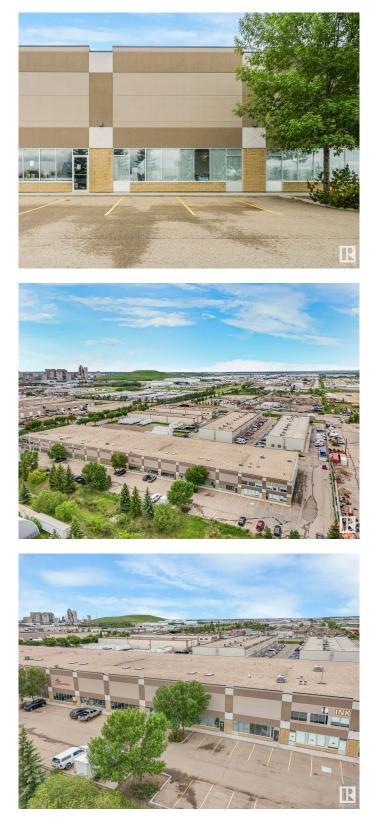

### \$1,550,000

0 Bedroom, 0.00 Bathroom, Industrial on 0.00 Acres

Mistatim Industrial, Edmonton, AB

Prime opportunity to own a versatile commercial space in the well-established Mistatim Industrial Area. This offering includes two combined units, totaling: 7,557 sq ft on the main floor 855 sq ft on the first mezzanine level 2,812 sq ft on the second mezzanine level Total developed space: 11,224 sq ft Zoned IM (Medium Industrial District), this property allows for a variety of industrial and commercial uses, including warehouse, light manufacturing, retail showroom, service-based businesses, and more. Property Highlights: Built in 2007 – modern construction and functionality Lot size: 832 square meters Excellent access to major transportation routes including Yellowhead Trail, Anthony Henday, and St. Albert Trail Ideal for owner-users, investors, or expanding businesses Well-maintained and move-in ready This is a rare opportunity to secure a large, adaptable commercial space in a sought-after industrial node of northwest Edmonton.

# **Community Information**

| Address     | 15454 131 Avenue    |
|-------------|---------------------|
| Area        | Edmonton            |
| Subdivision | Mistatim Industrial |
| City        | Edmonton            |
| County      | ALBERTA             |
| Province    | AB                  |
| Postal Code | T5V 0A1             |