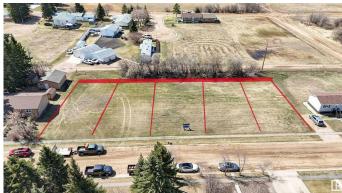

### \$25,900

0 Bedroom, 0.00 Bathroom, Single Family on 0.00 Acres

Thorhild, Thorhild, AB

Why pay rising land rental fees when you can own your own piece? This 50' x 129' lot welcomes modular homes, offering the perfect canvas to build a custom space that suits your lifestyle. Whether you're a growing family or planning a cozy retirement, investing in your own lot brings stability and financial peace of mind. Picture your dream modular home, designed just the way you want it, all for under \$200,000. Thorhild is more than a place to liveâ€"it's a thriving community with everything you need. Enjoy the local parks, a K-12 school, ATB bank, medical & dental clinics, pharmacy, and more. For fun and fitness, the Arena hosts sports and events, and the outdoor pool is perfect for sunny days. With Long Lake just a scenic 40-minute drive away, outdoor adventures are never far. Discover local boutiques, savor delicious Italian cuisine, and experience the charm of small-town living. Stop renting and start building your future in Thorhildâ€"5 lots available, so don't miss out! Low property taxes! \$255.03/year

## **Community Information**

Address 440 6 Street

Area Thorhild
Subdivision Thorhild
City Thorhild
County ALBERTA

Province AB

Postal Code T0A 3J0