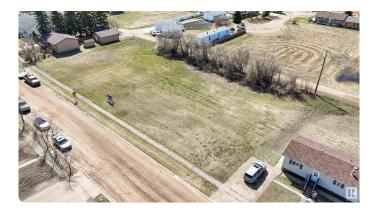

### \$25,900

0 Bedroom, 0.00 Bathroom, Single Family on 0.00 Acres

Thorhild, Thorhild, AB

Why pay rising land rental fees when you can own your own piece? This 50' x 129' lot welcomes modular homes, offering the perfect canvas to build a custom space that suits your lifestyle. Whether you're a growing family or planning a cozy retirement, investing in your own lot brings stability and financial peace of mind. Picture your dream modular home, designed just the way you want it, all for under \$200,000. Thorhild is more than a place to liveâ€"it's a thriving community with everything you need. Enjoy the local parks, a K-12 school, ATB bank, medical & dental clinics, pharmacy, and more. For fun and fitness, the Arena hosts sports and events, and the outdoor pool is perfect for sunny days. With Long Lake just a scenic 40-minute drive away, outdoor adventures are never far. Discover local boutiques, savor delicious Italian cuisine, and experience the charm of small-town living. Stop renting and start building your future in Thorhildâ€"5 lots available, so don't miss out! Low property taxes! \$255.03/year

## **Community Information**

Address 440 6 Street

Area Thorhild
Subdivision Thorhild
City Thorhild
County ALBERTA

Province AB

Postal Code T0A 3J0