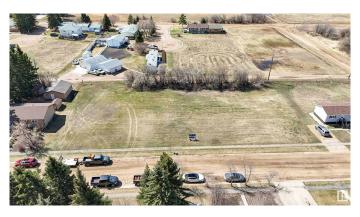

### \$25,900

0 Bedroom, 0.00 Bathroom, Single Family on 0.00 Acres

Thorhild, Thorhild, AB

Why pay rising land rental fees when you can own your own piece? This 50' x 129' lot welcomes modular homes, offering the perfect canvas to build a custom space that suits your lifestyle. Whether you're a growing family or planning a cozy retirement, investing in your own lot brings stability and financial peace of mind. Picture your dream modular home, designed just the way you want it, all for under \$200,000. Thorhild is more than a place to liveâ€"it's a thriving community with everything you need. Enjoy the local parks, a K-12 school, ATB bank, medical & dental clinics, pharmacy, and more. For fun and fitness, the Arena hosts sports and events, and the outdoor pool is perfect for sunny days. With Long Lake just a scenic 40-minute drive away, outdoor adventures are never far. Discover local boutiques, savor delicious Italian cuisine, and experience the charm of small-town living. Stop renting and start building your future in Thorhildâ€"5 lots available, so don't miss out! Low property taxes! \$255.03/year

## **Community Information**

Address 440 6 Street

Area Thorhild
Subdivision Thorhild
City Thorhild
County ALBERTA

Province AB

Postal Code T0A 3J0