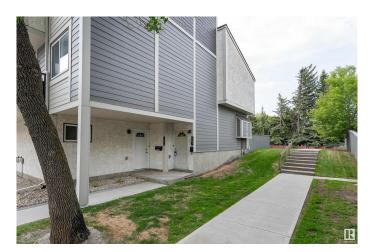

## \$180,000

2 Bedroom, 1.00 Bathroom, 918 sqft Condo / Townhouse on 0.00 Acres

Lymburn, Edmonton, AB

Welcome to this charming two-storey condo featuring a cozy main floor with a carpeted living room, a fireplace, and a lovely view of the deck. The dining area offers direct access to the deck â€" perfect for indoor-outdoor living. The functional kitchen provides ample counter space and plenty of cabinets for storage. Upstairs, you'll find a spacious primary bedroom, an additional bedroom, and a 4-piece bathroom, all with comfortable carpeting throughout. This home offers practical living with great potential!

## **Exterior**

Exterior Wood, Stucco, Vinyl

Exterior Features Low Maintenance Landscape, Park/Reserve, Playground Nearby, Public

Transportation, Schools, Shopping Nearby

Roof Asphalt Shingles

Construction Wood, Stucco, Vinyl