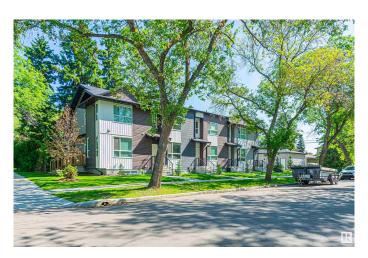

### \$2,450,000

0 Bedroom, 0.00 Bathroom, Multi-Family Commercial on 0.00 Acres

Inglewood (Edmonton), Edmonton, AB

Fantastic opportunity to add a NEW 8 unit building FULLY RENTED & CASHFLOWING, to your portfolio! In the popular 124th Street district in Edmonton, just steps away from all the action of 124th Street with great proximity to downtown and the river valley. With 4 above ground units that are each 3 bed/2.5 baths between 1,236 - 1,283 Sq Ft. As well as 4 below grade that are each 1 bed 1 bath units around 600 Sq. Ft. All kitchens include quartz countertops with islands and luxury vinyl plank flooring! This building is built to last, as no shortcuts were made. There is also a detached 4 car garage with individual doors for 4 individual tenants. Tucked away on a dead end street with a great family friendly park at the end of the block...this investment will attract (has attracted) high quality tenants with families that could make this home for a long time. Each unit has its own high efficiency furnace, tankless hot water and Triple Pane Windows! This kind of place does not come up often. Take a look today!!!