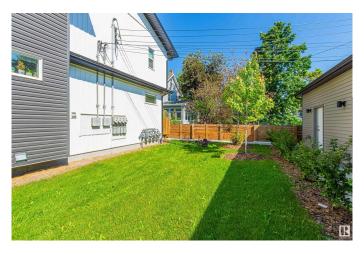

### \$2,450,000

0 Bedroom, 0.00 Bathroom, Multi-Family Commercial on 0.00 Acres

Inglewood (Edmonton), Edmonton, AB

Fantastic opportunity to add a NEW 8 unit building FULLY RENTED & CASHFLOWING, to your portfolio! In the popular 124th Street district in Edmonton, just steps away from all the action of 124th Street with great proximity to downtown and the river valley. With 4 above ground units that are each 3 bed/2.5 baths between 1,236 - 1,283 Sq Ft. As well as 4 below grade that are each 1 bed 1 bath units around 600 Sq. Ft. All kitchens include quartz countertops with islands and luxury vinyl plank flooring! This building is built to last, as no shortcuts were made. There is also a detached 4 car garage with individual doors for 4 individual tenants. Tucked away on a dead end street with a great family friendly park at the end of the block...this investment will attract (has attracted) high quality tenants with families that could make this home for a long time. Each unit has its own high efficiency furnace, tankless hot water and Triple Pane Windows! This kind of place does not come up often. Take a look today!!!