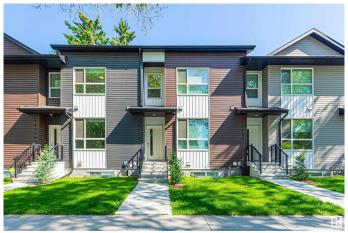

### \$2,450,000

0 Bedroom, 0.00 Bathroom, Multi-Family Commercial on 0.00 Acres

Inglewood (Edmonton), Edmonton, AB

Fantastic opportunity to add a NEW 8 unit building FULLY RENTED & CASHFLOWING, to your portfolio! In the popular 124th Street district in Edmonton, just steps away from all the action of 124th Street with great proximity to downtown and the river valley. With 4 above ground units that are each 3 bed/2.5 baths between 1,236 - 1,283 Sq Ft. As well as 4 below grade that are each 1 bed 1 bath units around 600 Sq. Ft. All kitchens include quartz countertops with islands and luxury vinyl plank flooring! This building is built to last, as no shortcuts were made. There is also a detached 4 car garage with individual doors for 4 individual tenants. Tucked away on a dead end street with a great family friendly park at the end of the block...this investment will attract (has attracted) high quality tenants with families that could make this home for a long time. Each unit has its own high efficiency furnace, tankless hot water and Triple Pane Windows! This kind of place does not come up often. Take a look today!!!