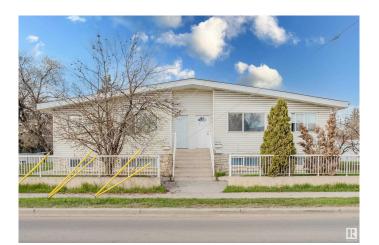

## \$699,900

10 Bedroom, 4.00 Bathroom, 2,436 sqft Single Family on 0.00 Acres

Killarney, Edmonton, AB

Investor Alert! Opportunity knocks with this spacious side-by-side duplex in Killarney, offering two large upper units with their own private entrances and generous layouts. Each basement features an additional 3 bedrooms, kitchen, 4-piece bath, and laundry. High ceilings and plenty of storage enhance the livability across all spaces. Perfectly positioned near 97 Street amenities, a local strip mall, and key commuter routes like Downtown, Yellowhead Trail, Anthony Henday, and 127 Ave. A solid buy in a central, high-demand neighborhood!

Year Built 1961

Type Single Family

Sub-Type Duplex Side By Side

Active

Style Bi-Level

Status

## **Exterior**

Exterior Wood, Vinyl

Exterior Features Corner Lot, Fenced, Shopping Nearby, See Remarks

Roof Asphalt Shingles

Construction Wood, Vinyl

Foundation Concrete Perimeter