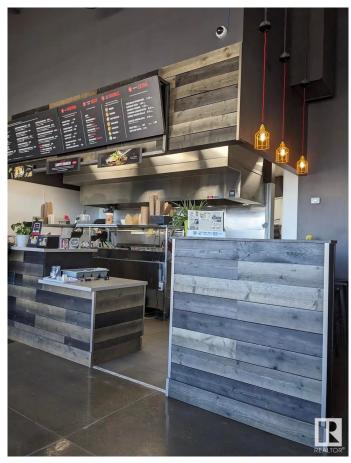

#### \$250,000

0 Bedroom, 0.00 Bathroom, Business on 0.00 Acres

None, Spruce Grove, AB

Asset sale of a well-established Noodlebox franchise located in a high-visibility retail plaza in Spruce Grove, just off the busy Highway 16A. This prime location offers strong vehicle and foot traffic, surrounded by major anchor tenants, gas stations, grocery stores, and dense residential communities. The space is fully built out with modern equipment and a functional layout, ideal for dine-in, takeout, and delivery. Ghost Kitchen Pita Pit approved, adding even more potential for revenue diversification. With excellent exposure, ample parking, and a steady flow of customers throughout the day, this is a turnkey opportunity for entrepreneurs looking to step into a growing franchise in one of Spruce Grove's most active commercial areas.