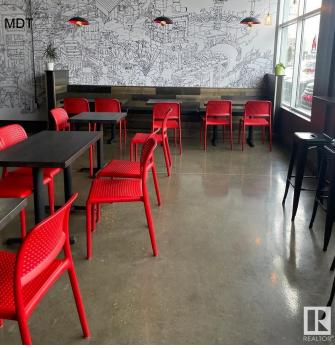

#### \$250,000

0 Bedroom, 0.00 Bathroom, Business on 0.00 Acres

None, Spruce Grove, AB

Asset sale of a well-established Noodlebox franchise located in a high-visibility retail plaza in Spruce Grove, just off the busy Highway 16A. This prime location offers strong vehicle and foot traffic, surrounded by major anchor tenants, gas stations, grocery stores, and dense residential communities. The space is fully built out with modern equipment and a functional layout, ideal for dine-in, takeout, and delivery. Ghost Kitchen Pita Pit approved, adding even more potential for revenue diversification. With excellent exposure, ample parking, and a steady flow of customers throughout the day, this is a turnkey opportunity for entrepreneurs looking to step into a growing franchise in one of Spruce Grove's most active commercial areas.