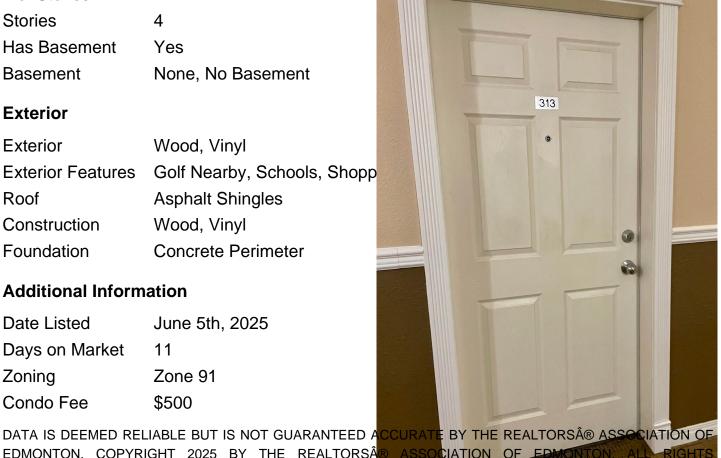

# of Stories 4 Stories 4

Yes Has Basement

Basement None, No Basement

#### **Exterior**

Wood, Vinyl Exterior

**Exterior Features** Golf Nearby, Schools, Shopp

Roof **Asphalt Shingles** 

Construction Wood, Vinyl

Foundation Concrete Perimeter

#### **Additional Information**

Date Listed June 5th, 2025

Days on Market 11

Zone 91 Zoning

Condo Fee \$500

EDMONTON. COPYRIGHT 2025 BY THE REALTORS® ASSOCIATION OF EDMONTON. ALL RIGHTS RESERVED. Trademarks are owned or controlled by the Canadian Real Estat estate professionals who are members of CREA (REALTORS provide (MLS®, Multiple Listing Service®)