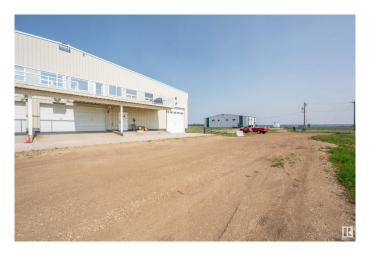

## \$930,000

0 Bedroom, 0.00 Bathroom, Industrial on 0.00 Acres

None, Rural Strathcona County, AB

Executive 7350 Sq Ft Hanger located at Cooking Lake Airport! This amazing opportunity features a 60' 10" x 120' 9" main floor hanger space with 52' x 18' High HYDRO SWING DOOR with a remote control. Space for several planes. 50' x 17' 7" RV bay accessible from the front with 14' x 16' overhead door and 220 Wiring. 2nd level PILOTS LOUNGE boasting 1789 SQFT featuring 2 bedrooms, large kitchen, dining area, living room with fireplace & 4 piece bath. Access to a full length deck and access to the loft overlooking the hanger. Main floor also features a large workshop/boiler room complete with 2 new NTI boilers for the in floor heating throughout. Storage room w/1250 gallon cistern & 3 piece washroom. The garage bay is accessible from the front with a 10x16 door. Cooking Lake Airport is Canadas oldest operating Public Airport with a 2950 Foot Runway, 24/7 refueling station, 11 taxiways, and over 250 aircraft based at the airport. This hanger/man cave/amazing space is meticulous & very well maintained.