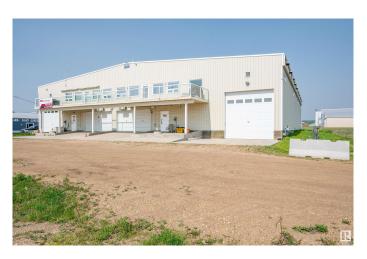

## \$930,000

0 Bedroom, 0.00 Bathroom, Industrial on 0.00 Acres

None, Rural Strathcona County, AB

Executive 7350 Sq Ft Hanger located at Cooking Lake Airport! This amazing opportunity features a 60' 10" x 120' 9" main floor hanger space with 52' x 18' High HYDRO SWING DOOR with a remote control. Space for several planes. 50' x 17' 7" RV bay accessible from the front with 14' x 16' overhead door and 220 Wiring. 2nd level PILOTS LOUNGE boasting 1789 SQFT featuring 2 bedrooms, large kitchen, dining area, living room with fireplace & 4 piece bath. Access to a full length deck and access to the loft overlooking the hanger. Main floor also features a large workshop/boiler room complete with 2 new NTI boilers for the in floor heating throughout. Storage room w/1250 gallon cistern & 3 piece washroom. The garage bay is accessible from the front with a 10x16 door. Cooking Lake Airport is Canadas oldest operating Public Airport with a 2950 Foot Runway, 24/7 refueling station, 11 taxiways, and over 250 aircraft based at the airport. This hanger/man cave/amazing space is meticulous & very well maintained.