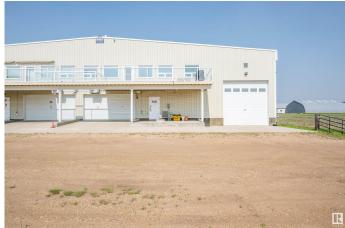

## \$930,000

0 Bedroom, 0.00 Bathroom, Industrial on 0.00 Acres

None, Rural Strathcona County, AB

Executive 7350 Sq Ft Hanger located at Cooking Lake Airport! This amazing opportunity features a 60' 10" x 120' 9" main floor hanger space with 52' x 18' High HYDRO SWING DOOR with a remote control. Space for several planes. 50' x 17' 7" RV bay accessible from the front with 14' x 16' overhead door and 220 Wiring. 2nd level PILOTS LOUNGE boasting 1789 SQFT featuring 2 bedrooms, large kitchen, dining area, living room with fireplace & 4 piece bath. Access to a full length deck and access to the loft overlooking the hanger. Main floor also features a large workshop/boiler room complete with 2 new NTI boilers for the in floor heating throughout. Storage room w/1250 gallon cistern & 3 piece washroom. The garage bay is accessible from the front with a 10x16 door. Cooking Lake Airport is Canadas oldest operating Public Airport with a 2950 Foot Runway, 24/7 refueling station, 11 taxiways, and over 250 aircraft based at the airport. This hanger/man cave/amazing space is meticulous & very well maintained.