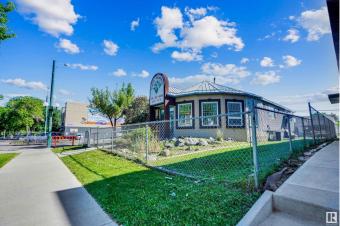

#### \$0

0 Bedroom, 0.00 Bathroom, Land Commercial on 0.00 Acres

Central Mcdougall, Edmonton, AB

Experience your thriving Business running parallel to Rogers Place Arena. This Mixed Used site offers plenty of parking, seats on a very busy corner of 107 Ave. And, is walking distance to the Arena.

#### Built in 1971

#### Exterior

ExteriorStucco, Concrete, Wood FrameConstructionStucco, Concrete, Wood Frame