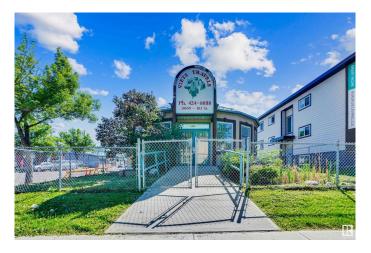

#### \$0

0 Bedroom, 0.00 Bathroom, Land Commercial on 0.00 Acres

Central Mcdougall, Edmonton, AB

Experience your thriving Business running parallel to Rogers Place Arena. This Mixed Used site offers plenty of parking, seats on a very busy corner of 107 Ave. And, is walking distance to the Arena.

#### Built in 1971

#### Exterior

ExteriorStucco, Concrete, Wood FrameConstructionStucco, Concrete, Wood Frame