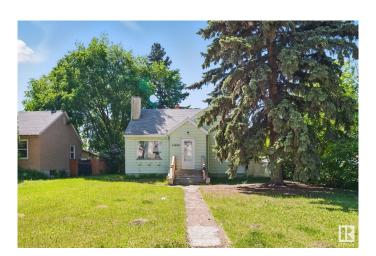

# \$349,000 - 11408 101 Street, Edmonton

MLS® #E4439576

# \$349,000

2 Bedroom, 1.00 Bathroom, 753 sqft Single Family on 0.00 Acres

Spruce Avenue, Edmonton, AB

This property can be bought in conjunction with 11412 101 St or separately. The two lots have a total of 100 ft frontage and 150ft deep. All kinds of redevelopment possibilities . Zoned RF3. The seller has the architectural plans for an eight suite unit with triple garage for each lot, or if the two lots are combined many more possibilities. The home has 100 amp and newer breakers. Tenant pays \$1200/month plus utilities and would like to stay on . Walk to Royal Alex and Norwood Hospitals. Short commute to City Centre , NAIT. Close to parks and schools.

#### **Essential Information**

MLS® # E4439576 Price \$349,000

Bedrooms 2

Bathrooms 1.00

Full Baths 1

Square Footage 753

Acres 0.00 Year Built 1941

Type Single Family

Sub-Type Detached Single Family

Style Bungalow

Status Active

# **Community Information**

Address 11408 101 Street

Area Edmonton

Subdivision Spruce Avenue

City Edmonton
County ALBERTA

Province AB

Postal Code T5G 2A8

## **Exterior**

Exterior Wood, Vinyl

Exterior Features Back Lane, Flat Site, Level Land, Playground Nearby, Schools,

**Shopping Nearby** 

Roof Asphalt Shingles

Construction Wood, Vinyl

Foundation Concrete Perimeter