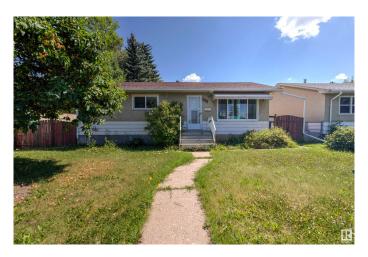

#### \$409,900

5 Bedroom, 2.00 Bathroom, 1,045 sqft Single Family on 0.00 Acres

Jasper Park, Edmonton, AB

Situated on a 15.2 x 41.4 meter infill lot in the beautiful community of West Jasper, this well-maintained bungalow with an oversized garage is readily available for you to move in or rent. It is a great opportunity to generate solid cash flow while planning future redevelopment. The home features 5 good-sized bedrooms (3 on the main floor, 2 in the basement), 2 full baths (one on each level), a living room, dining area, kitchen, and a large basement rec room. Recent updates include a new hot water tank, dryer, portable dishwasher, garage roof shingles, new sewer line to the city connection, closet doors, and refreshed flooring and baseboards on the main level.

#### **Exterior**

Exterior Wood, Stucco

Exterior Features Back Lane, Cross Fenced, Fenced, Flat Site, Landscaped, Level Land,

Public Transportation, Schools, Shopping Nearby, Vegetable Garden

Roof Asphalt Shingles