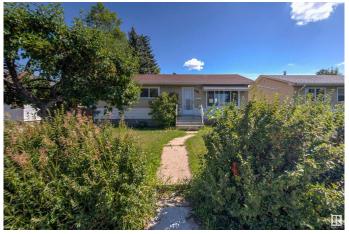

#### \$409,900

5 Bedroom, 2.00 Bathroom, 1,045 sqft Single Family on 0.00 Acres

Jasper Park, Edmonton, AB

Situated on a 15.2 x 41.4 meter infill lot in the beautiful community of West Jasper, this well-maintained bungalow with an oversized garage is readily available for you to move in or rent. It is a great opportunity to generate solid cash flow while planning future redevelopment. The home features 5 good-sized bedrooms (3 on the main floor, 2 in the basement), 2 full baths (one on each level), a living room, dining area, kitchen, and a large basement rec room. Recent updates include a new hot water tank, dryer, portable dishwasher, garage roof shingles, new sewer line to the city connection, closet doors, and refreshed flooring and baseboards on the main level.

#### **Exterior**

Exterior Wood, Stucco

Exterior Features Back Lane, Cross Fenced, Fenced, Flat Site, Landscaped, Level Land,

Public Transportation, Schools, Shopping Nearby, Vegetable Garden

Roof Asphalt Shingles