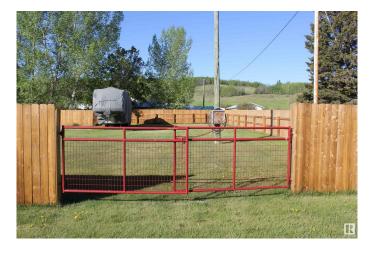

### \$70,000

0 Bedroom, 0.00 Bathroom, Single Family on 0.00 Acres

Lindbergh, Lindbergh, AB

Unique property in the Hamlet of Lindbergh, Alberta - fenced 4 lots totaling .34 acres. This is a perfect opportunity to build your dream home or just to retreat to a spacious vacant lot in a friendly, quiet area. This fenced property (fenced professionally and built to last!) has 2 large gates, a man gate, a cordoned off area as a "dog" run and many options to accommodate all your toys. There is power on the property and the natural gas runs along the back alley. This property is close to the Whitney Lakes Provincial Park, the North Saskatchewan River and the Iron Horse Trail is right there - so many recreational experiences all within minutes of Lindbergh! 2025 taxes \$200.00.

#### Exterior

Exterior Features Back Lane, Corner Lot, Fenced, Flat Site, Level Land, Picnic Area, Playground Nearby, Private Setting, Recreation Use, Subdividable Lot Lot Description 141'x106'