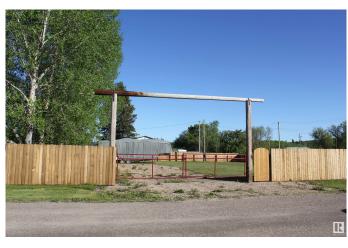

### \$70,000

0 Bedroom, 0.00 Bathroom, Single Family on 0.00 Acres

Lindbergh, Lindbergh, AB

Unique property in the Hamlet of Lindbergh, Alberta - fenced 4 lots totaling .34 acres. This is a perfect opportunity to build your dream home or just to retreat to a spacious vacant lot in a friendly, quiet area. This fenced property (fenced professionally and built to last!) has 2 large gates, a man gate, a cordoned off area as a "dog" run and many options to accommodate all your toys. There is power on the property and the natural gas runs along the back alley. This property is close to the Whitney Lakes Provincial Park, the North Saskatchewan River and the Iron Horse Trail is right there - so many recreational experiences all within minutes of Lindbergh! 2025 taxes \$200.00.

#### Exterior

Exterior Features Back Lane, Corner Lot, Fenced, Flat Site, Level Land, Picnic Area, Playground Nearby, Private Setting, Recreation Use, Subdividable Lot Lot Description 141'x106'