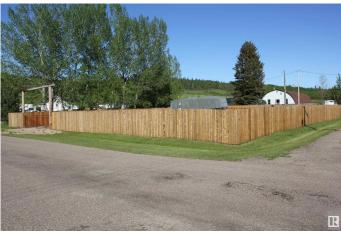

### \$70,000

0 Bedroom, 0.00 Bathroom, Single Family on 0.00 Acres

Lindbergh, Lindbergh, AB

Unique property in the Hamlet of Lindbergh, Alberta - fenced 4 lots totaling .34 acres. This is a perfect opportunity to build your dream home or just to retreat to a spacious vacant lot in a friendly, quiet area. This fenced property (fenced professionally and built to last!) has 2 large gates, a man gate, a cordoned off area as a "dog" run and many options to accommodate all your toys. There is power on the property and the natural gas runs along the back alley. This property is close to the Whitney Lakes Provincial Park, the North Saskatchewan River and the Iron Horse Trail is right there - so many recreational experiences all within minutes of Lindbergh! 2025 taxes \$200.00.

#### Exterior

Exterior Features Back Lane, Corner Lot, Fenced, Flat Site, Level Land, Picnic Area, Playground Nearby, Private Setting, Recreation Use, Subdividable Lot Lot Description 141'x106'