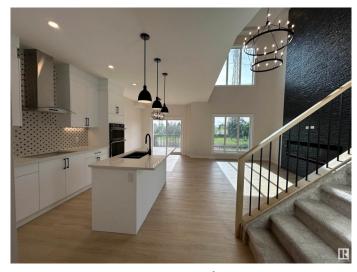

### \$475.000

3 Bedroom, 2.50 Bathroom, 1,550 sqft Single Family on 0.00 Acres

Westpark\_FSAS, Fort Saskatchewan, AB

Available immediately! This stunning brand new half duplex offers an unparalleled living experience with its thoughtful design and luxurious features. Prepare to be wowed by the 22 foot ceilings in the living room creating an expansive and airy atmosphere. The open to below upper level open living room adds another versatile space for relaxation or entertaining. office area provides A dedicated and inspiring workplace. This home boast an open concept main floor, perfect for modern living. your bedroom is a true retreat featuring a huge walk in closet and spa like master bathroom. The tranquility of backing on to green space, offering beautiful views in a private outdoor oasis every detail has been carefully considered creating a home that is both beautiful and functional. Don't miss the opportunity to make this exquisite property yours.