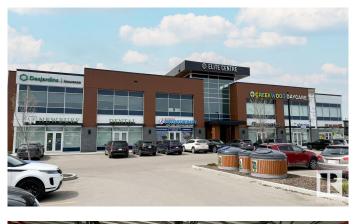

#### \$450,000

0 Bedroom, 0.00 Bathroom, Office on 0.00 Acres

Chappelle Area, Edmonton, AB

 $\hat{a} \in \phi$  Shell space ready for tenant improvements located in a new mixed use development  $\hat{a} \in \phi$  Second floor space with elevator access  $\hat{a} \in \phi$  Located in the rapidly growing Southwest community of Chappelle  $\hat{a} \in \phi$  Access to 41 Ave SW and Anthony Henday Drive

## **Community Information**

| Address     | 8311 Chappelle Way |
|-------------|--------------------|
| Area        | Edmonton           |
| Subdivision | Chappelle Area     |
| City        | Edmonton           |
| County      | ALBERTA            |
| Province    | AB                 |
| Postal Code | T6W 4S1            |