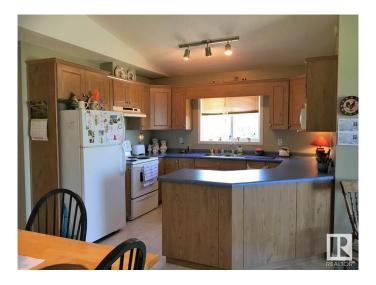

# \$170,000

3 Bedroom, 1.00 Bathroom, 1,076 sqft Single Family on 0.00 Acres

Warburg, Warburg, AB

Well cared for 3 bedroom modular on your own lot. Open concept kitchen with plenty of cabinets, vaulted ceiling, living room with bay window. Spacious entryway. Lot size 65x120' with driveway on side. Storage shed included. Maturely treed South facing backyard.

#### Interior

Appliances Dishwasher-Built-In, Dryer, Hood Fan, Oven-Microwave, Refrigerator,

Storage Shed, Stove-Electric, Washer

Heating Forced Air-1, Natural Gas

Stories 1

Has Basement Yes

Basement None, No Basement