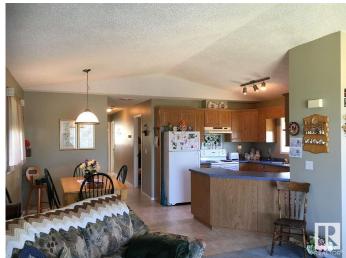

# \$170,000

3 Bedroom, 1.00 Bathroom, 1,076 sqft Single Family on 0.00 Acres

Warburg, Warburg, AB

Well cared for 3 bedroom modular on your own lot. Open concept kitchen with plenty of cabinets, vaulted ceiling, living room with bay window. Spacious entryway. Lot size 65x120' with driveway on side. Storage shed included. Maturely treed South facing backyard.

#### Interior

Appliances Dishwasher-Built-In, Dryer, Hood Fan, Oven-Microwave, Refrigerator,

Storage Shed, Stove-Electric, Washer

Heating Forced Air-1, Natural Gas

Stories 1

Has Basement Yes

Basement None, No Basement