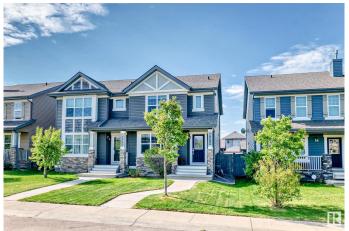

# \$429,900 - 5177 2a Avenue, Edmonton

MLS® #E4438501

### \$429.900

3 Bedroom, 2.50 Bathroom, 1,306 sqft Single Family on 0.00 Acres

Charlesworth, Edmonton, AB

Perfect starter home in the community of Charlesworth! Step inside this immaculate open concept home, featuring ceramic tile and dark laminate and A/C!! Entertain in your living room adjacent to the beautiful kitchen with eating bar and stainless steel appliances. Main floor is complete with an eating nook and half bath. On the upper level, you will find the primary bedroom, with a walk-in-closet and 3 piece ensuite. 2 other bedrooms along with a 4 piece bathroom complete the upper level. The basement is unfinished for your future development. Close to shopping, schools, transportation, you do not want to miss this opportunity!

#### **Essential Information**

MLS® # E4438501 Price \$429,900

Bedrooms 3
Bathrooms 2.50
Full Baths 2
Half Baths 1

Square Footage 1,306 Acres 0.00 Year Built 2011

Type Single Family

Sub-Type Half Duplex

Style 2 Storey
Status Active

# **Community Information**

Address 5177 2a Avenue

Area Edmonton

Subdivision Charlesworth

City Edmonton
County ALBERTA

Province AB

Postal Code T6X 0R3

#### **Exterior**

Exterior Wood, Stone, Vinyl

Exterior Features Fenced, Landscaped, Public Transportation, Schools, Shopping Nearby

Roof Asphalt Shingles

Construction Wood, Stone, Vinyl

Foundation Concrete Perimeter