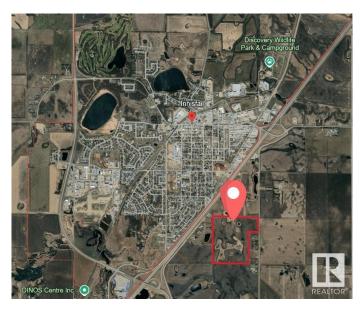

#### \$1,800,000

0 Bedroom, 0.00 Bathroom, Land Commercial on 0.00 Acres

Southeast Innisfail, Innisfail, AB

140.11 Acres of Agricultural Land in Prime Location Near Innisfail, Red Deer County. A rare opportunity to acquire this productive farmland ideally positioned within the QE2 corridor, directly neighboring the town of Innisfail in Red Deer County. This parcel is conveniently accessed via paved roadways and lies just east of the QE2, nestled between the two overpasses that serve the community. The land features rich, arable soil, scenic mountain views, and elevated, well-drained sites ideal for building your future residence, shop, or farmyardâ€"right off pavement. Currently designated as Agricultural and identified as part of the Agricultural/Rural zone in the 2021 Town of Innisfail & Red Deer County Intermunicipal Development Plan (IDP), this property could offer future potential for re-zoning or development in subsequent IDP updates. Only 2 minutes from Innisfail and excellent north-south access via QE2, this property is a unique investment in Alberta farmland that rarely comes available.

### **Community Information**

Address Range Road 283 Twp 35

Area Innisfail

Subdivision Southeast Innisfail

City Innisfail

County ALBERTA

Province AB

Postal Code T4G 0M4