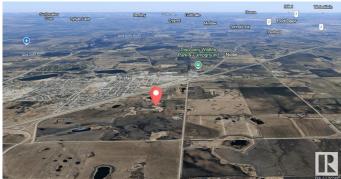

#### \$1,800,000

0 Bedroom, 0.00 Bathroom, Land Commercial on 0.00 Acres

Southeast Innisfail, Innisfail, AB

140.11 Acres of Agricultural Land in Prime Location Near Innisfail, Red Deer County. A rare opportunity to acquire this productive farmland ideally positioned within the QE2 corridor, directly neighboring the town of Innisfail in Red Deer County. This parcel is conveniently accessed via paved roadways and lies just east of the QE2, nestled between the two overpasses that serve the community. The land features rich, arable soil, scenic mountain views, and elevated, well-drained sites ideal for building your future residence, shop, or farmyardâ€"right off pavement. Currently designated as Agricultural and identified as part of the Agricultural/Rural zone in the 2021 Town of Innisfail & Red Deer County Intermunicipal Development Plan (IDP), this property could offer future potential for re-zoning or development in subsequent IDP updates. Only 2 minutes from Innisfail and excellent north-south access via QE2, this property is a unique investment in Alberta farmland that rarely comes available.