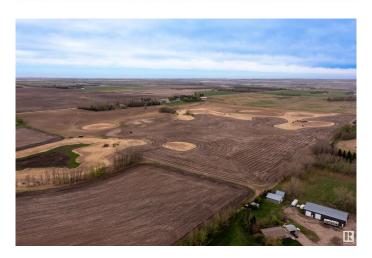

#### \$1,800,000

0 Bedroom, 0.00 Bathroom, Land Commercial on 0.00 Acres

Southeast Innisfail, Innisfail, AB

140.11 Acres of Agricultural Land in Prime Location Near Innisfail, Red Deer County. A rare opportunity to acquire this productive farmland ideally positioned within the QE2 corridor, directly neighboring the town of Innisfail in Red Deer County. This parcel is conveniently accessed via paved roadways and lies just east of the QE2, nestled between the two overpasses that serve the community. The land features rich, arable soil, scenic mountain views, and elevated, well-drained sites ideal for building your future residence, shop, or farmyardâ€"right off pavement. Currently designated as Agricultural and identified as part of the Agricultural/Rural zone in the 2021 Town of Innisfail & Red Deer County Intermunicipal Development Plan (IDP), this property could offer future potential for re-zoning or development in subsequent IDP updates. Only 2 minutes from Innisfail and excellent north-south access via QE2, this property is a unique investment in Alberta farmland that rarely comes available.