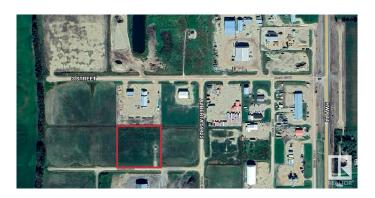

## \$105,000

0 Bedroom, 0.00 Bathroom, Land Commercial on 0.00 Acres

None, Rural Westlock County, AB

3.11 acre bare land parcel. Industrial zoning allows for a wide variety of potential development. Municipal services to the ditch (TBC). Located in the Westlock industrial area with quick access from Highway 44.

## **Community Information**

Address 306 59422 Hwy 44

Area Rural Westlock County

Subdivision None

City Rural Westlock County

County ALBERTA

Province AB

Postal Code T7P 1M7