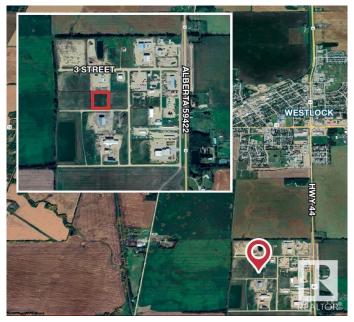

## \$105,000

0 Bedroom, 0.00 Bathroom, Land Commercial on 0.00 Acres

None, Rural Westlock County, AB

3.11 acre bare land parcel. Industrial zoning allows for a wide variety of potential development. Municipal services to the ditch (TBC). Located in the Westlock industrial area with quick access from Highway 44.

## **Community Information**

Address 306 59422 Hwy 44

Area Rural Westlock County

Subdivision None

City Rural Westlock County

County ALBERTA

Province AB

Postal Code T7P 1M7