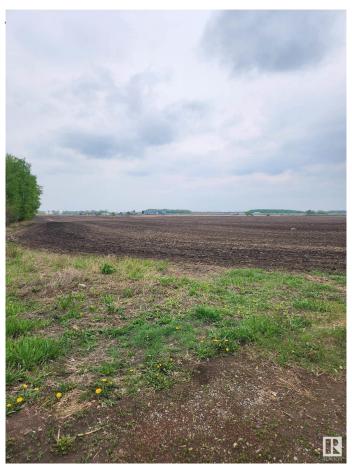

## \$45,000

0 Bedroom, 0.00 Bathroom, Rural on 0.50 Acres

None, Rural Leduc County, AB

"Civil Enforcement Sale" fractured ownership holding property for sale, Where-Is, As-Is. You cannot build or develop this land yourself, it is shared with a larger ownership investment group. This property is 2 portions (0.5 acre) of a communal 535 total ownership portions. The area is Called Royal Links south of Leduc Golf Coarse, managed by S&D Property Development Ltd who controls the project and any land development, rezoning, resale, etc. All information and measurements have been obtained from the Tax Assessment, old MLS, a recent Appraisal and/or assumed, and could not be confirmed. "The measurements represented do not imply they are in accordance with the Residential Measurement Standard in Alberta".