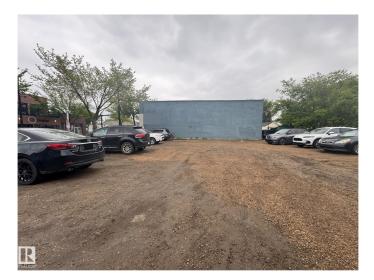

#### \$345,000

0 Bedroom, 0.00 Bathroom, Land Commercial on 0.00 Acres

Alberta Avenue, Edmonton, AB

Builders & investors alert! Excellent opportunity to own this commercial serviced land for \$359,900.00. Lot size approx 6580 sf (109.0 x 59.9). Zoning: 2.8MU. Great high traffic location surrounding by lots of commercial retails, residentials. Easy access to Downtown, Northside, Schools, Shopping and all amenities.