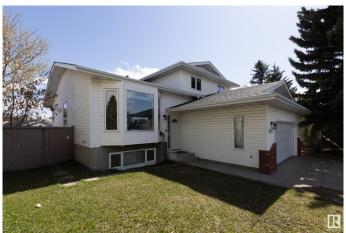

# \$559,900

5 Bedroom, 3.00 Bathroom, 1,957 sqft Single Family on 0.00 Acres

Sakaw, Edmonton, AB

Look no further- this home has it all! Featuring a spacious formal living area and cozy family room, it's perfect for making lasting memories. Enjoy the huge deck and oversized lot, ideal for hosting large gatherings or even outdoor weddings on beautiful days. Located in a quiet cul-de-sac in a sought-after neighborhood, this home offers 5 generously sized bedrooms to accommodate everyone. The basement is ready for your personal touch or can be used as-is, with a large crawl space great for storage or imaginative play areas. The house is close to schools, highways, and all amenities. Smoke-free, pet-free home.

### **Exterior**

Exterior Wood, Brick, Vinyl

Exterior Features Airport Nearby, Cul-De-Sac, Landscaped, Schools, Shopping Nearby

Roof Vinyl Shingles

Construction Wood, Brick, Vinyl

Foundation Concrete Perimeter