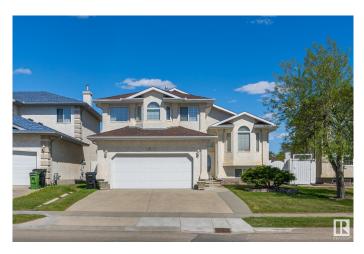

#### \$599,900

5 Bedroom, 3.00 Bathroom, 1,900 sqft Single Family on 0.00 Acres

Belle Rive, Edmonton, AB

Nestled in the desirable and tranquil community of Belle Rive, Edmonton, this charming bi-level single-family detached home offers an exceptional blend of, functional design, and family-friendly amenities. With its spacious layout, expansive windows, and meticulously landscaped yard, this property provides both comfort and elegance for the discerning homeowner. This 4 bedroom home with 3 bathrooms offers a classic floor plan with, living room, family room, dining room and eating kitchen. The private primary bedroom on the upper level with a four piece ensuite. The basement is fully finished with a second family room, 3 piece guest bathroom and guest room. As well as storage room and laundry room. A spacious double-car attached garage with a overhead door provides ample storage and parking space. The wide, double-wide concrete driveway can easily accommodate additional vehicles.

#### **Essential Information**

| MLS® #     | E4437063  |
|------------|-----------|
| Price      | \$599,900 |
| Bedrooms   | 5         |
| Bathrooms  | 3.00      |
| Full Baths | 3         |

| Square Footage | 1,900                  |
|----------------|------------------------|
| Acres          | 0.00                   |
| Year Built     | 1998                   |
| Туре           | Single Family          |
| Sub-Type       | Detached Single Family |
| Style          | Bi-Level               |
| Status         | Active                 |
|                |                        |

## **Community Information**

| Address     | 15939 88 Street |
|-------------|-----------------|
| Area        | Edmonton        |
| Subdivision | Belle Rive      |
| City        | Edmonton        |
| County      | ALBERTA         |
| Province    | AB              |
| Postal Code | T5Z 3B7         |