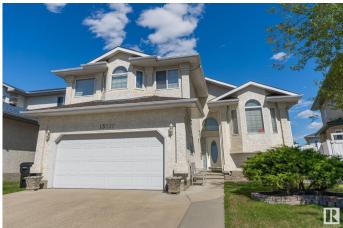

#### \$599,900

5 Bedroom, 3.00 Bathroom, 1,900 sqft Single Family on 0.00 Acres

Belle Rive, Edmonton, AB

Nestled in the desirable and tranquil community of Belle Rive, Edmonton, this charming bi-level single-family detached home offers an exceptional blend of, functional design, and family-friendly amenities. With its spacious layout, expansive windows, and meticulously landscaped yard, this property provides both comfort and elegance for the discerning homeowner. This 4 bedroom home with 3 bathrooms offers a classic floor plan with, living room, family room, dining room and eating kitchen. The private primary bedroom on the upper level with a four piece ensuite. The basement is fully finished with a second family room, 3 piece guest bathroom and guest room. As well as storage room and laundry room. A spacious double-car attached garage with a overhead door provides ample storage and parking space. The wide, double-wide concrete driveway can easily accommodate additional vehicles.

#### **Essential Information**

| MLS® #     | E4437063  |
|------------|-----------|
| Price      | \$599,900 |
| Bedrooms   | 5         |
| Bathrooms  | 3.00      |
| Full Baths | 3         |

| Square Footage | 1,900                  |
|----------------|------------------------|
| Acres          | 0.00                   |
| Year Built     | 1998                   |
| Туре           | Single Family          |
| Sub-Type       | Detached Single Family |
| Style          | Bi-Level               |
| Status         | Active                 |
|                |                        |

## **Community Information**

| Address     | 15939 88 Street |
|-------------|-----------------|
| Area        | Edmonton        |
| Subdivision | Belle Rive      |
| City        | Edmonton        |
| County      | ALBERTA         |
| Province    | AB              |
| Postal Code | T5Z 3B7         |