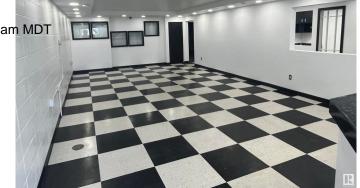

#### \$0

0 Bedroom, 0.00 Bathroom, Industrial on 0.00 Acres

Dominion Industrial, Edmonton, AB

• Main floor can accommodate a wide variety of users, which contains a high end show room, kitchenette, and warehouse • Second floor open area and multiple offices with windows • One 12' x 14' Grade loading door • Existing air makeup unit within the warehouse space • Easy access from Yellowhead Trail, St. Albert Trail and a large residential population nearby