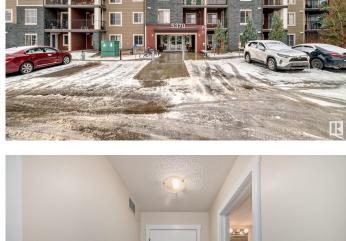

### \$232,900

2 Bedroom, 2.00 Bathroom, 922 sqft Condo / Townhouse on 0.00 Acres

Chappelle Area, Edmonton, AB

This well maintained beaufiful 2 bed and 1 den condominium located in Edmonton's South West Chappelle area has lots of features. This unit has 2 beds, a den and 2 baths and huge balcony. Included in the property is 1 underground heated title parking. Boasting beautiful granite countertop, kitchen with ample cabinatory and stainless steel appliances, the washer and dryer are located in convenient separate area. NEW FLOORING, NEW CARPET AND NEW PAINT. The building feautures 4 floors, 2 high speed elevators and visitor parking. The property is located close to all amenities; close to Anthony Henday and Airport.

## **Community Information**

Address 207 5370 Chappelle Road

Area Edmonton

Subdivision Chappelle Area

City Edmonton
County ALBERTA

Province AB

Postal Code T6W 3L5

### **Exterior**

Exterior Other, Vinyl

Exterior Features Playground Nearby, Public Transportation, Schools

Roof Asphalt Shingles

Construction Other, Vinyl

Foundation Concrete Perimeter