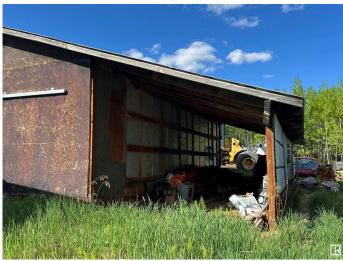

#### \$375,000

0 Bedroom, 0.00 Bathroom, Rural on 2.57 Acres

Gateway Estate, Rural Leduc County, AB

UNLEASH THE POTENTIAL on this 2.57-acre slice of opportunity in Leduc County! Fenced and ready for your vision, this property features a solid 23'x31' barn with stalls and a storage roomâ€"perfect for livestock, equipment, or future workshop dreams. Power is already on-siteâ€"just bring your heat and water plans to make it your own. Partially treed for natural privacy with room to expand, build, or just breathe. Location is unbeatable: only 10 minutes to Beaumont, 15 to Nisku, and 20 to Sherwood Parkâ€"ideal for commuters, hobby farmers, or entrepreneurs needing space without sacrificing convenience. Whether you're building a dream home, launching a small agri-business, or simply staking your claim in Albertaâ€<sup>™</sup>s heartland, this property delivers raw potential with zero compromise. No building timelineâ€"just freedom. Act fastâ€"acreages this versatile and this close to major hubs are rare.

## Exterior

Exterior Features Airport Nearby, Fenced, Golf Nearby, Private Setting, Shopping Nearby, Treed Lot