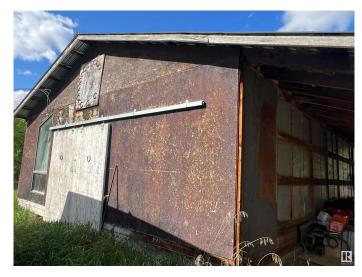

#### \$375,000

0 Bedroom, 0.00 Bathroom, Rural on 2.57 Acres

Gateway Estate, Rural Leduc County, AB

UNLEASH THE POTENTIAL on this 2.57-acre slice of opportunity in Leduc County! Fenced and ready for your vision, this property features a solid 23'x31' barn with stalls and a storage roomâ€"perfect for livestock, equipment, or future workshop dreams. Power is already on-siteâ€"just bring your heat and water plans to make it your own. Partially treed for natural privacy with room to expand, build, or just breathe. Location is unbeatable: only 10 minutes to Beaumont, 15 to Nisku, and 20 to Sherwood Parkâ€"ideal for commuters, hobby farmers, or entrepreneurs needing space without sacrificing convenience. Whether you're building a dream home, launching a small agri-business, or simply staking your claim in Albertaâ€<sup>™</sup>s heartland, this property delivers raw potential with zero compromise. No building timelineâ€"just freedom. Act fastâ€"acreages this versatile and this close to major hubs are rare.

## Exterior

Exterior Features Airport Nearby, Fenced, Golf Nearby, Private Setting, Shopping Nearby, Treed Lot