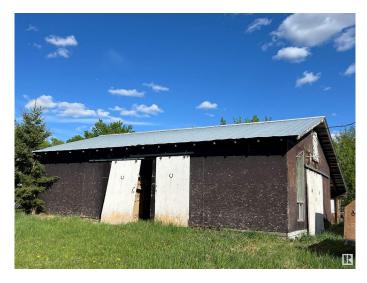

#### \$375,000

0 Bedroom, 0.00 Bathroom, Rural on 2.57 Acres

Gateway Estate, Rural Leduc County, AB

UNLEASH THE POTENTIAL on this 2.57-acre slice of opportunity in Leduc County! Fenced and ready for your vision, this property features a solid 23'x31' barn with stalls and a storage roomâ€"perfect for livestock, equipment, or future workshop dreams. Power is already on-siteâ€"just bring your heat and water plans to make it your own. Partially treed for natural privacy with room to expand, build, or just breathe. Location is unbeatable: only 10 minutes to Beaumont, 15 to Nisku, and 20 to Sherwood Parkâ€"ideal for commuters, hobby farmers, or entrepreneurs needing space without sacrificing convenience. Whether you're building a dream home, launching a small agri-business, or simply staking your claim in Albertaâ€<sup>™</sup>s heartland, this property delivers raw potential with zero compromise. No building timelineâ€"just freedom. Act fastâ€"acreages this versatile and this close to major hubs are rare.

## Exterior

Exterior Features Airport Nearby, Fenced, Golf Nearby, Private Setting, Shopping Nearby, Treed Lot