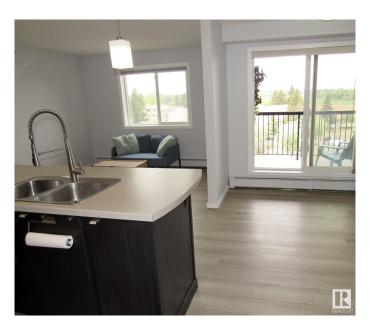

## \$159,000

2 Bedroom, 2.00 Bathroom, 810 sqft Condo / Townhouse on 0.00 Acres

Canon Ridge, Edmonton, AB

This charming top-floor condo features two bedrooms and two full bathrooms, complete with in-suite laundry and a titled underground parking space. The unit has been freshly painted and includes updated lighting, vinyl plank flooring, and an abundance of warm natural light. The modern kitchen offers plenty of cabinet and counter space, while the bedrooms are generously sized. One of the advantages of this condo is that you have no neighbors above you. Additionally, there is a large balcony that provides a fantastic view of downtown, making it a perfect spot to enjoy the Canada Day fireworks. This condo is ideally located for easy commuting within the city, with convenient access to the Yellowhead Highway and Anthony Henday Drive.

## Interior

Interior Features ensuite bathroom

Appliances Dishwasher-Built-In, Dryer, Refrigerator, Stove-Electric, Washer

Heating Baseboard, Hot Water, Natural Gas