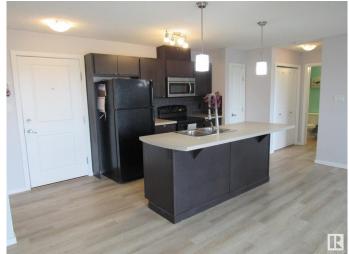

## \$159,000

2 Bedroom, 2.00 Bathroom, 810 sqft Condo / Townhouse on 0.00 Acres

Canon Ridge, Edmonton, AB

This charming top-floor condo features two bedrooms and two full bathrooms, complete with in-suite laundry and a titled underground parking space. The unit has been freshly painted and includes updated lighting, vinyl plank flooring, and an abundance of warm natural light. The modern kitchen offers plenty of cabinet and counter space, while the bedrooms are generously sized. One of the advantages of this condo is that you have no neighbors above you. Additionally, there is a large balcony that provides a fantastic view of downtown, making it a perfect spot to enjoy the Canada Day fireworks. This condo is ideally located for easy commuting within the city, with convenient access to the Yellowhead Highway and Anthony Henday Drive.

## Interior

Interior Features ensuite bathroom

Appliances Dishwasher-Built-In, Dryer, Refrigerator, Stove-Electric, Washer

Heating Baseboard, Hot Water, Natural Gas