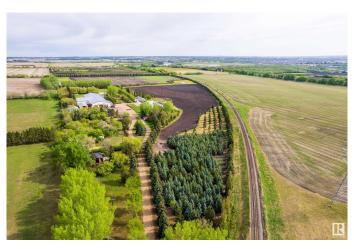

## \$5,995,000

0 Bedroom, 0.00 Bathroom, Business with Property on 0.00 Acres

Rural North East South Sturgeon, Edmonton, AB

Development Opportunity â€" 57.76 Acres Within Edmonton City Limits Located in the high-growth Horse Hill area, this 57.76-acre parcel presents a rare and strategic opportunity to invest in land with significant development potential or to launch an agri-commercial venture such as a Controlled-Environment Agricultural Facility, Commercial Green house Operation, Vegetable Production Facility. Positioned within Edmonton city limits, the property benefits from existing infrastructure and utility services, streamlining the path toward rezoning, redevelopment, or continued agricultural use. Planned for Growth An Area Structure Plan (ASP) is already in place, supporting future land use that includes: Executive residential estates, Multi-family and single-family subdivisions, Agri-commercial and agri-tourism operations (Refer to the Horse Hill ASP website for more detailed planning documents.) Whether you're a developer, investor, or visionary landholder, this property offers both immediate utility and long-term