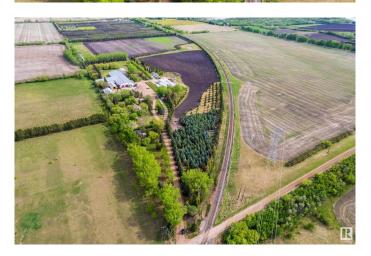

## \$5,995,000

0 Bedroom, 0.00 Bathroom, Business with Property on 0.00 Acres

Rural North East South Sturgeon, Edmonton, AB

Development Opportunity â€" 57.76 Acres Within Edmonton City Limits Located in the high-growth Horse Hill area, this 57.76-acre parcel presents a rare and strategic opportunity to invest in land with significant development potential or to launch an agri-commercial venture such as a Controlled-Environment Agricultural Facility, Commercial Green house Operation, Vegetable Production Facility. Positioned within Edmonton city limits, the property benefits from existing infrastructure and utility services, streamlining the path toward rezoning, redevelopment, or continued agricultural use. Planned for Growth An Area Structure Plan (ASP) is already in place, supporting future land use that includes: Executive residential estates, Multi-family and single-family subdivisions, Agri-commercial and agri-tourism operations (Refer to the Horse Hill ASP website for more detailed planning documents.) Whether you're a developer, investor, or visionary landholder, this property offers both immediate utility and long-term