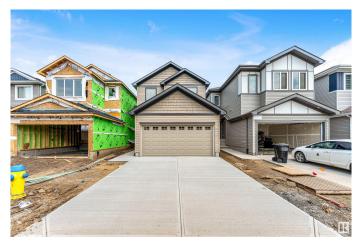

# \$564,900

3 Bedroom, 2.50 Bathroom, 1,556 sqft Single Family on 0.00 Acres

Aster, Edmonton, AB

Welcome this Impeccable single-family newbuilt home nestled into the vibrant community ASTER. This stunning two Storey home offers spacious living, dining and open concept kitchen at main floor. The upper floor offers a spacious master bedroom with 3 pc attached bath, two additional bedrooms, gorgeous bonus room, common bath and laundry room. The unfinished basement has separate entrance, two windows and 9 ft ceiling having scope for future second suite. house is close to all amenities. Must see!! your dream home awaits!!

#### **Amenities**

Amenities Ceiling 9 ft., No Animal Home, No Smoking Home, See Remarks

Parking Double Garage Attached

## **Exterior**

Exterior Wood, Vinyl

Exterior Features Playground Nearby, Schools, Shopping Nearby, See Remarks

Roof Asphalt Shingles

Construction Wood, Vinyl

Foundation Concrete Perimeter