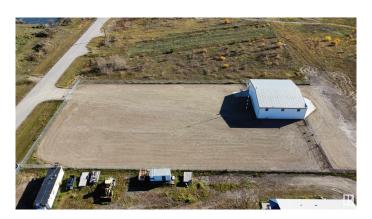

### \$449,900

0 Bedroom, 0.00 Bathroom, Industrial on 0.00 Acres

None, Rural Bonnyville M.D., AB

SHOP for SALE or LEASE in Aurora Borealis! This 2008 steel frame 4300 sq.ft shop is conveniently located right on highway 41 just on the north side on the Bonnyville regional airport, only 2 miles North of Bonnyville! Plenty of parking and storage space with a 1.5 acre parcel fully graveled and fenced with 6' chain-link! The main shop area is open and accessible through the front with a 12x14 overhead door or from the rear with a 50 wide x 16 high aviation scissor style door. There is a 2 ton single rail crane installed with manual chain hoist. Heated with overhead radiant tube heaters. This property is completely serviced with power, gas, 3200 Gallon sewage holding tank and 2100 Gallon cistern for water. There is an upper mezzanine that houses the office space and below there is a 3 piece bathroom with shower. Great affordable shop space for your company to call home base!