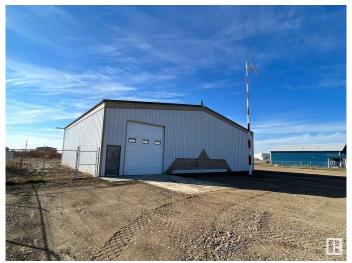

### \$449,900

0 Bedroom, 0.00 Bathroom, Industrial on 0.00 Acres

None, Rural Bonnyville M.D., AB

SHOP for SALE or LEASE in Aurora Borealis! This 2008 steel frame 4300 sq.ft shop is conveniently located right on highway 41 just on the north side on the Bonnyville regional airport, only 2 miles North of Bonnyville! Plenty of parking and storage space with a 1.5 acre parcel fully graveled and fenced with 6' chain-link! The main shop area is open and accessible through the front with a 12x14 overhead door or from the rear with a 50 wide x 16 high aviation scissor style door. There is a 2 ton single rail crane installed with manual chain hoist. Heated with overhead radiant tube heaters. This property is completely serviced with power, gas, 3200 Gallon sewage holding tank and 2100 Gallon cistern for water. There is an upper mezzanine that houses the office space and below there is a 3 piece bathroom with shower. Great affordable shop space for your company to call home base!