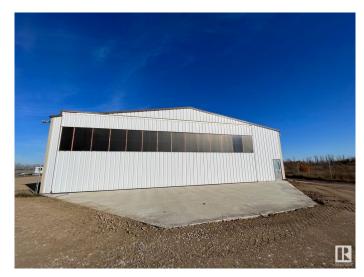

### \$449,900

0 Bedroom, 0.00 Bathroom, Industrial on 0.00 Acres

None, Rural Bonnyville M.D., AB

SHOP for SALE or LEASE in Aurora Borealis! This 2008 steel frame 4300 sq.ft shop is conveniently located right on highway 41 just on the north side on the Bonnyville regional airport, only 2 miles North of Bonnyville! Plenty of parking and storage space with a 1.5 acre parcel fully graveled and fenced with 6' chain-link! The main shop area is open and accessible through the front with a 12x14 overhead door or from the rear with a 50 wide x 16 high aviation scissor style door. There is a 2 ton single rail crane installed with manual chain hoist. Heated with overhead radiant tube heaters. This property is completely serviced with power, gas, 3200 Gallon sewage holding tank and 2100 Gallon cistern for water. There is an upper mezzanine that houses the office space and below there is a 3 piece bathroom with shower. Great affordable shop space for your company to call home base!