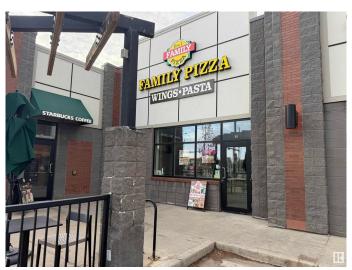

### \$249,900

0 Bedroom, 0.00 Bathroom, Business on 0.00 Acres

Maplegrove, Sherwood Park, AB

An exceptional opportunity to own a fully operational and turnkey pizza business located in the heart of Sherwood Park!
Situated in a high-traffic, prime location, this well-established pizzeria enjoys excellent visibility and consistent foot traffic, making it an ideal investment for both experienced restaurateurs and first-time business owners. The kitchen is fully equipped and up to modern standards, allowing for efficient workflow and high-quality food preparation. Don't miss your chance to own a thriving pizza business.