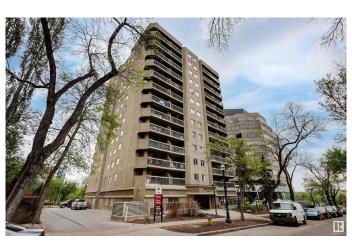

#### \$139,900

1 Bedroom, 1.00 Bathroom, 629 sqft Condo / Townhouse on 0.00 Acres

Wîhkwêntôwin, Edmonton, AB

Welcome to Tower On The Park - Your gateway to the River Valley and the LRT which is just steps away! This immaculate 1 bedroom condo has been freshly painted & features **BRAND NEW VINYL-PLANK FLOORING. The** kitchen offers a sleek peninsula island, STAINLESS STEEL APPLIANCES, & ample cabinet space. It seamlessly flows into the spacious living room, which opens onto a PRIVATE BALCONY. The generously sized bedroom features a walk-in closet, & the updated 4pc bathroom adds a touch of elegance. A LARGE IN-SUITE STORAGE ROOM provides extra flexibility, ideal as a home office or study. Additional building upgrades include newer windows & balconv sliders. Condo fees cover heat, water, & electricity. UNDERGROUND PARKING avail for rent. Located just steps from Grandin LRT station, the Legislature Grounds, walking trails, the Royal Glenora Club, Victoria Golf Course, & amazing cafes, this condo offers unparalleled convenience. A fantastic investment opportunity with evident value, this home is a must-see!

## Exterior

| Exterior          | Concrete, Stucco                                                          |
|-------------------|---------------------------------------------------------------------------|
| Exterior Features | Golf Nearby, Picnic Area, Public Transportation, Schools, Shopping Nearby |
| Roof              | Tar & Gravel                                                              |
| Construction      | Concrete, Stucco                                                          |