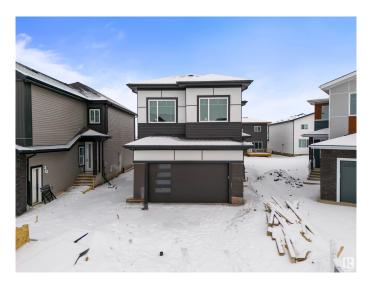

# \$677,000 - 1806 62 Ave Ne, Rural Leduc County

MLS® #E4436243

## \$677,000

5 Bedroom, 4.00 Bathroom, 2,420 sqft Rural on 0.06 Acres

Irvine Creek, Rural Leduc County, AB

Experience modern living with a touch of rural charm in this stunning home! Designed for comfort and convenience, this home features a primary bedroom with a luxurious 5-piece ensuite, an upper-floor laundry, and a spacious main floor with a living room, dining room, great room, den, mudroom, and both a main and spice kitchenâ€"perfect for entertaining. The double detached garage, durable vinyl exterior, and full unfinished basement offer endless potential. Stay cozy year-round with natural gas heating and enjoy the ease of municipal services. Conveniently located minutes from schools, shopping, and playgrounds, this home blends tranquility with urban access.

#### **Essential Information**

MLS® # E4436243 Price \$677,000

Bedrooms 5

Bathrooms 4.00

Full Baths 4

Square Footage 2,420

Acres 0.06

Year Built 2025

Type Rural

Sub-Type Detached Single Family

Style 2 Storey
Status Active