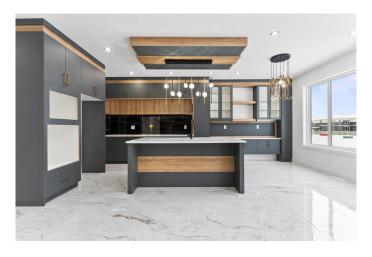

## \$677,000

5 Bedroom, 4.00 Bathroom, 2,420 sqft Rural on 0.06 Acres

Irvine Creek, Rural Leduc County, AB

Experience modern living with a touch of rural charm in this stunning home! Designed for comfort and convenience, this home features a primary bedroom with a luxurious 5-piece ensuite, an upper-floor laundry, and a spacious main floor with a living room, dining room, great room, den, mudroom, and both a main and spice kitchenâ€"perfect for entertaining. The double detached garage, durable vinyl exterior, and full unfinished basement offer endless potential. Stay cozy year-round with natural gas heating and enjoy the ease of municipal services. Conveniently located minutes from schools, shopping, and playgrounds, this home blends tranquility with urban access.

**Amenities** 

Features See Remarks

Interior

Interior Features ensuite bathroom

Heating Forced Air-1, Natural Gas

Stories 2

Has Basement Yes

Basement Full, Unfinished