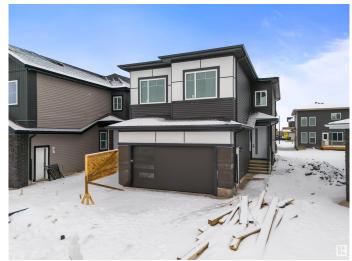

# \$677,000 - 1806 62 Ave Ne, Rural Leduc County

MLS® #E4436243

## \$677,000

5 Bedroom, 4.00 Bathroom, 2,420 sqft Rural on 0.06 Acres

Irvine Creek, Rural Leduc County, AB

Experience modern living with a touch of rural charm in this stunning home! Designed for comfort and convenience, this home features a primary bedroom with a luxurious 5-piece ensuite, an upper-floor laundry, and a spacious main floor with a living room, dining room, great room, den, mudroom, and both a main and spice kitchenâ€"perfect for entertaining. The double detached garage, durable vinyl exterior, and full unfinished basement offer endless potential. Stay cozy year-round with natural gas heating and enjoy the ease of municipal services. Conveniently located minutes from schools, shopping, and playgrounds, this home blends tranquility with urban access.

**Exterior** 

Exterior Wood

Exterior Features Playground Nearby, Schools, Shopping Nearby

Construction Wood

Foundation Concrete Perimeter