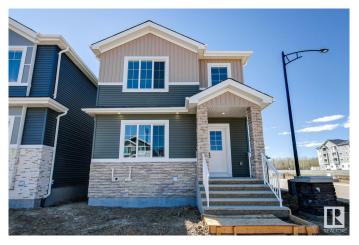

# \$505,000

4 Bedroom, 3.00 Bathroom, 1,751 sqft Single Family on 0.00 Acres

Starling, Edmonton, AB

Ready-Move-In! Stunning 1750 sq. ft. single-family detached home in Starling South, Edmonton! This beautifully designed property is built on a corner lot and features a main floor with a full bath, bedroom/den, spacious living room, dining area, and modern kitchen. Upstairs, find a bonus room, 3 bedrooms and 2 full bathrooms, including a luxurious primary suite. private side entrance for potential legal basement suite. Open to above foyer at entrance. The home comes with appliances credit, and garage pad. Quick possession

## **Essential Information**

MLS® # E4435773 Price \$505,000

Bedrooms 4

Bathrooms 3.00

Full Baths 3

Square Footage 1,751

Acres 0.00

Year Built 2025

Type Single Family

Sub-Type Detached Single Family

Style 2 Storey
Status Active

#### **Exterior**

Exterior Wood, Stone, Stucco, Vinyl

Exterior Features Back Lane, Corner Lot, Environmental Reserve, Golf Nearby,

Playground Nearby

Roof Asphalt Shingles

Construction Wood, Stone, Stucco, Vinyl