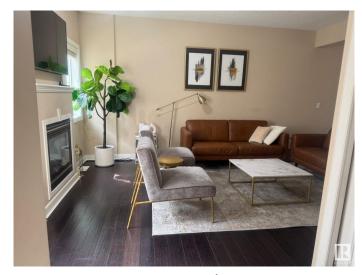

### \$204,900

2 Bedroom, 1.50 Bathroom, 1,028 sqft Condo / Townhouse on 0.00 Acres

Carlton, Edmonton, AB

Affordable Living at Its Finest â€" First floor corner unit with 2 Bedroom Bungalow Townhouse in Tuscan Village! Condo fees include heat and water. This spacious and well-maintained 2-bedroom, 1.5-bath bungalow townhouse offers comfortable living with a bright kitchen, 2 great size bedrooms, main floor laundry, and a cozy fireplace in the living room. Enjoy the convenience of 2 underground parking stalls, and a great size family room in the basement and plenty of storage space. Private facing patio Located in the desirable Tuscan Village, this home combines affordability with practicality in a fantastic location close to amenities. Located in a great area, this home is ideal for first-time buyers, downsizers, or anyone looking for low-maintenance living without sacrificing space or convenience.

#### Interior

Appliances Dishwasher-Built-In, Dryer, Refrigerator, Stove-Electric, Washer

Heating Heat Pump, Natural Gas

Stories 2

Has Basement Yes

Basement Partial, Finished