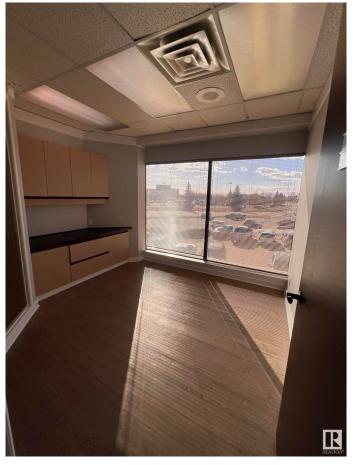

#### \$0

0 Bedroom, 0.00 Bathroom, Office on 0.00 Acres

West Grove, Spruce Grove, AB

Discover a versatile office retail space that combines plenty of natural light with a full build-out, making it suitable for a wide range of businesses. This space offers a bright, inviting atmosphere perfect for establishing a professional presence. Plus, there's an opportunity for pylon signage at just \$50/month to boost your visibility on a main road.