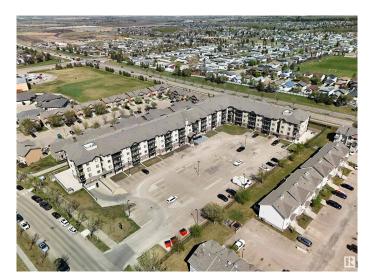

### \$199,900

2 Bedroom, 2.00 Bathroom, 934 sqft Condo / Townhouse on 0.00 Acres

Spruce Ridge, Spruce Grove, AB

Top floor 2 bedroom condo in Spruce Ridge. A bright and spacious open concept suite in excellent condition. The kitchen features ample cabinets and counter space. The bedrooms are on opposite sides of the living room. The primary bedroom includes a walk through closet to a full bathroom with oversized shower. There is also a second full bathroom and large storage room. Comes with underground parking. Easy access to Highway 16 and very close to all amenities. Truly a must see.

## **Community Information**

Address 412 300 Spruce Ridge Road

Area Spruce Grove
Subdivision Spruce Ridge
City Spruce Grove

County ALBERTA

Province AB

Postal Code T7X 0H6