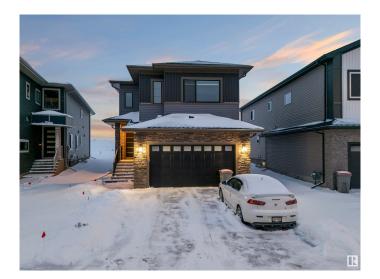

# \$719,000 - 1837 63 Ave, Rural Leduc County

MLS® #E4435593

#### \$719,000

5 Bedroom, 4.50 Bathroom, 2,678 sqft Rural on 0.06 Acres

Irvine Creek, Rural Leduc County, AB

This detached two-storey single-family home blends style and functionality. With a spacious patio, a large gazebo in the backyard, and a double garage, it offers both comfort and convenience. The main floor features a cozy living room, modern kitchen, and family room, ideal for gatherings. The primary bedroom on the main level includes an ensuite 3-piece bathroom. Upstairs, you'll find additional bedrooms, a den, and a bonus room for flexible use. The home also includes a 5-piece ensuite and a 4-piece bath on the upper level, plus a 2-piece bath on the main floor. Central in-built speakers and a big backyard gazebo create an inviting atmosphere. Located in a prime area close to Edmonton South, this home offers easy access to schools, parks, shopping, and dining, making it the perfect choice for families seeking space and convenience.