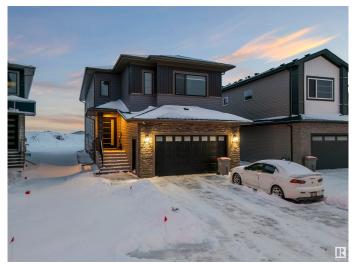

# \$719,000 - 1837 63 Ave, Rural Leduc County

MLS® #E4435593

#### \$719,000

5 Bedroom, 4.50 Bathroom, 2,678 sqft Rural on 0.06 Acres

Irvine Creek, Rural Leduc County, AB

This detached two-storey single-family home blends style and functionality. With a spacious patio, a large gazebo in the backyard, and a double garage, it offers both comfort and convenience. The main floor features a cozy living room, modern kitchen, and family room, ideal for gatherings. The primary bedroom on the main level includes an ensuite 3-piece bathroom. Upstairs, you'll find additional bedrooms, a den, and a bonus room for flexible use. The home also includes a 5-piece ensuite and a 4-piece bath on the upper level, plus a 2-piece bath on the main floor. Central in-built speakers and a big backyard gazebo create an inviting atmosphere. Located in a prime area close to Edmonton South, this home offers easy access to schools, parks, shopping, and dining, making it the perfect choice for families seeking space and convenience.