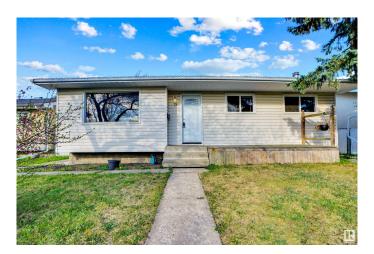

## \$395.000

4 Bedroom, 2.00 Bathroom, 1,064 sqft Single Family on 0.00 Acres

Corinthia Park, Leduc, AB

Located in a desirable area just minutes from the high school, parks, tennis courts, and shopping, this home is truly move-in ready. The spacious living room features a large window that brings in an abundance of natural light and flows seamlessly into the dining area. The bright and open kitchen offers plenty of cabinetry and stainless steel appliances, perfect for family living or entertaining. The main floor includes three generously sized bedrooms and an a full bathroom. The fully finished basement, with a separate entrance includes a large family room, additional bedroom, and a den/flex room offering plenty of space and functionality. Enjoy the large fenced backyard with fresh grass and concrete patio. Welcome Home!