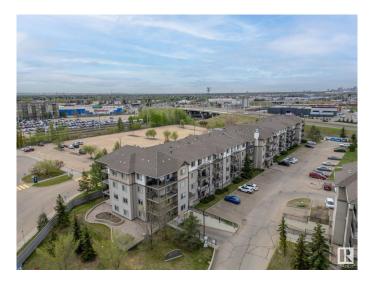

#### \$189,900

2 Bedroom, 2.00 Bathroom, 795 sqft Condo / Townhouse on 0.00 Acres

Clareview Town Centre, Edmonton, AB

Welcome to this quiet and well-maintained top-floor unit in The Avenue at Clareview! This bright and spacious 2-bedroom, 2-bathroom apartment has been freshly updated with new paint, modern flooring, and stylish light fixturesâ€"including ceiling fans for added comfort. The kitchen shines with brand-new Frigidaire stainless steel appliances, perfect for any home chef. Enjoy great amenities including a fitness room, and the luxury and convenience of TWO titled parking stallsâ€"one underground heated and one surface stall !! Located just steps from Clareview LRT Station, which will make your commute a breeze!. You'll also find shopping, restaurants, Costco, Wal-Mart, and recreation centres all close by. Nature lovers will love being just minutes from Hermitage Park and the beautiful river valley. Whether you're a first-time buyer, investor, or downsizing, this affordable condo in a prime location offers unbeatable value. Don't miss your chance!