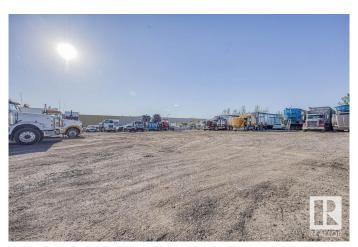

## \$1,150,000

0 Bedroom, 0.00 Bathroom, Land Commercial on 0.00 Acres

Weir Industrial, Edmonton, AB

Are you looking for a Truck Yard within the city? Well look no further, This 1.07 Acre Gravelled Yard is looking for its new owner. Have other plans? Well this is Zoned for Medium Industrial as well! Come take a look.