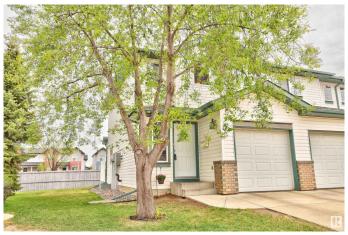

## \$273,900

2 Bedroom, 1.00 Bathroom, 1,067 sqft Condo / Townhouse on 0.00 Acres

Klarvatten, Edmonton, AB

Welcome home to this well appointed end unit townhome located in Klarvatten. Spacious kitchen with ample counter space and all appliances. Refurbished cabinets in a modern neutral tone. Living room with feature gas fireplace. Patio doors lead to the East Facing outdoor space. Two bedrooms upstairs are a great size. Four piece bathroom with upgraded tub and tile surround. New Furnace in 2017 and New Hot Water Tank and AC in 2018. Washer and Dryer included as well as built in vaccuum system. Single attached garage. Condo fees are \$295 per month. Well managed complex. Close to public transportation and shopping. Shows well.

# **Community Information**

Address 87 16823 84 Street

Area Edmonton
Subdivision Klarvatten
City Edmonton
County ALBERTA

Province AB

Postal Code T5Z 3S4