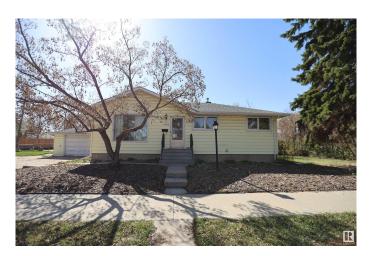

#### \$440,000

1 Bedroom, 1.00 Bathroom, 1,005 sqft Single Family on 0.00 Acres

Dovercourt, Edmonton, AB

Situated on a generous 55' x 129' corner lot in the heart of Dovercourt, this 1,000 square foot bungalow blends charm and modern updates. Featuring 3 bedrooms above grade and 2 bedrooms below, the bright main floor offers a spacious living area, functional kitchen, and large windows. The basement with separate entrance includes a kitchen, and a bathroomâ€"ideal for guests or family. Recent upgrades include a new furnace, air conditioning, roof, and basement windows. Located near St. Albert Trail and Yellowhead Trail, enjoy easy access to schools, parks, and amenities in this vibrant, tree-lined community. A rare opportunity for families, investors, or builders!

#### **Exterior**

Exterior Wood, Vinyl

Exterior Features Back Lane, Corner Lot, Low Maintenance Landscape, See Remarks,

Partially Fenced

Roof Asphalt Shingles

Construction Wood, Vinyl

Foundation Concrete Perimeter