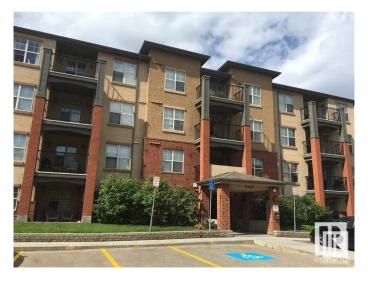

## \$199,000

2 Bedroom, 2.00 Bathroom, 869 sqft Condo / Townhouse on 0.00 Acres

Rutherford (Edmonton), Edmonton, AB

Excellent Corner Unit in Rutherford Village.
Underground Heated Parking, In-Suite
Laundry, Secured Storage and More! You'll
love this gorgeous 2 bedrooms, 2 bath, open
concept apartment condo featuring a master
bedroom with ensuite and walk-through closet.
Get set for year round BBQ's with the natural
gas hook-up on your covered balcony.
Includes fridge,stove, hood fan,dishwasher,
washer and dryer along with all the window
coverings. Condo fees include heat, power
and water. Close to walking and bike trails,
transportation, banking, schools, medical
services and shopping.

## Interior

Interior Features ensuite bathroom

Appliances Dishwasher-Built-In, Dryer, Microwave Hood Fan, Oven-Built-In,

Oven-Microwave, Refrigerator, Stove-Electric, Washer

Heating Forced Air-1, Natural Gas