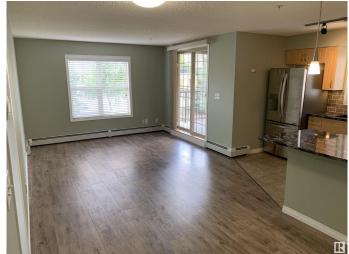

## \$199,000

2 Bedroom, 2.00 Bathroom, 869 sqft Condo / Townhouse on 0.00 Acres

Rutherford (Edmonton), Edmonton, AB

Excellent Corner Unit in Rutherford Village.
Underground Heated Parking, In-Suite
Laundry, Secured Storage and More! You'll
love this gorgeous 2 bedrooms, 2 bath, open
concept apartment condo featuring a master
bedroom with ensuite and walk-through closet.
Get set for year round BBQ's with the natural
gas hook-up on your covered balcony.
Includes fridge,stove, hood fan,dishwasher,
washer and dryer along with all the window
coverings. Condo fees include heat, power
and water. Close to walking and bike trails,
transportation, banking, schools, medical
services and shopping.

## Interior

Interior Features ensuite bathroom

Appliances Dishwasher-Built-In, Dryer, Microwave Hood Fan, Oven-Built-In,

Oven-Microwave, Refrigerator, Stove-Electric, Washer

Heating Forced Air-1, Natural Gas