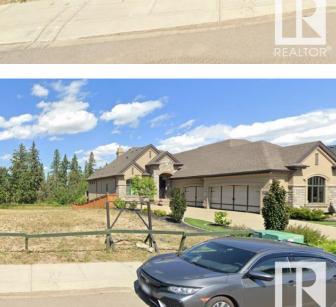

### \$899,000

0 Bedroom, 0.00 Bathroom, Single Family on 0.00 Acres

Hays Ridge Area, Edmonton, AB

This possible walk out lot is a POCKET SIZE OF 52' (62.4 X 134.5 Feet) in uppar class community of JAGARE RIDGE.

#### **Exterior**

Exterior Features Airport Nearby, Backs Onto F

Nearby, Sloping Lot

Date Listed May 5th, 2025

Days on Market 15

Zoning Zone 55

DATA IS DEEMED RELIABLE BUT IS NOT GUARANTEED ACCURATE BY THE REALTORS® ASSOCIATION OF EDMONTON. COPYRIGHT 2025 BY THE REALTORS® ASSOCIATION OF EDMONTON. ALL RIGHTS RESERVED. Trademarks are owned or controlled by the Canadian Real Estate Association (CREA) and identify real estate professionals who are members of CREA (REALTOR®, REALTORS®) and/or the quality of services they provide (MLS®, Multiple Listing Service®)