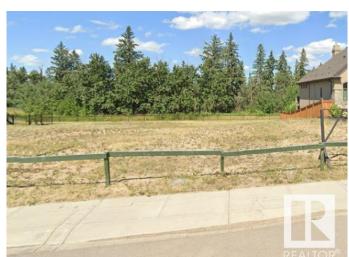

### \$899,000

0 Bedroom, 0.00 Bathroom, Single Family on 0.00 Acres

Hays Ridge Area, Edmonton, AB

This possible walk out lot is a POCKET SIZE OF 52' (62.4 X 134.5 Feet) in uppar class community of JAGARE RIDGE.

#### **Exterior**

Exterior Features Airport Nearby, Backs Onto F

Nearby, Sloping Lot

Date Listed May 5th, 2025

Days on Market 15

Zoning Zone 55

DATA IS DEEMED RELIABLE BUT IS NOT GUARANTEED ACCURATE BY THE REALTORS® ASSOCIATION OF EDMONTON. COPYRIGHT 2025 BY THE REALTORS® ASSOCIATION OF EDMONTON. ALL RIGHTS RESERVED. Trademarks are owned or controlled by the Canadian Real Estate Association (CREA) and identify real estate professionals who are members of CREA (REALTOR®, REALTORS®) and/or the quality of services they provide (MLS®, Multiple Listing Service®)